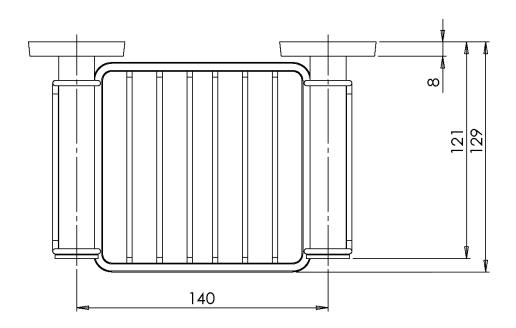

|                           |
|-------------------------------------------------------------|---------------------------|
| Recommended Use                                             | Domestic;Hotel;Commercial |
| Colour Finish                                               | Polished Chrome           |
| Primary Material                                            | Brass                     |
| WARRANTY                                                    |                           |
| Replacement Only - Domestic Use (Years)                     | 7                         |
| Parts Replacement Only (Years)                              | 1                         |
| Please refer to Warranty Page for full Terms and Conditions |                           |





Dimensions are nominal measurements only.

## **CLEANING RECOMMENDATIONS:**

We recommend the use of soapy water or approved cleaners. This product should not be cleaned with abrasive materials. Damage caused by any improper treatment is not covered by the product warranty. Refer to Warranty Conditions