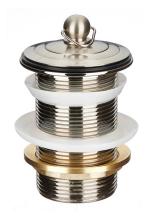

## Mizu Drift 40mm Plug & Waste with No Overflow Brushed Nickel

9512182

| SPECIFICATIONS                                              |                              |
|-------------------------------------------------------------|------------------------------|
| Recommended Use                                             | Domestic, Hotel & Commercial |
| Body Material                                               | DR Brass                     |
| Colour                                                      | Brushed Nickel               |
| Finish                                                      | Brushed                      |
| Overflow Configuration                                      | No Overflow                  |
| Waste Size                                                  | 40 mm                        |
| WARRANTY                                                    |                              |
| Replacement Only - Domestic Use                             | 12 Months                    |
| Please refer to Warranty Page for full Terms and Conditions |                              |
|                                                             |                              |