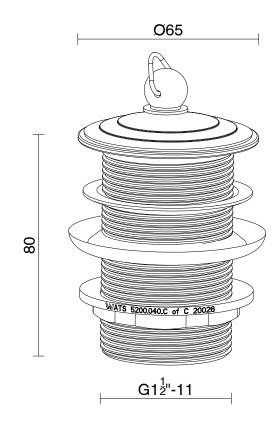

## Mizu Drift 40mm Plug & Waste with No Overflow Brushed Nickel

9512182

| SPECIFICATIONS                                              |                              |
|-------------------------------------------------------------|------------------------------|
| Recommended Use                                             | Domestic, Hotel & Commercial |
| Body Material                                               | DR Brass                     |
| Colour                                                      | Brushed Nickel               |
| Finish                                                      | Brushed                      |
| Overflow Configuration                                      | No Overflow                  |
| Waste Size                                                  | 40 mm                        |
| WARRANTY                                                    |                              |
| Replacement Only - Domestic Use                             | 12 Months                    |
| Please refer to Warranty Page for full Terms and Conditions |                              |
|                                                             |                              |

Dimensions are nominal measurements only.