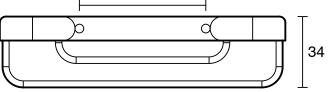

|                           |
|-------------------------------------------------------------|---------------------------|
| Recommended Use                                             | Domestic;Hotel;Commercial |
| Colour Finish                                               | Chrome                    |
| Primary Material                                            | Brass                     |
| WARRANTY                                                    |                           |
| Replacement Only - Domestic Use (Years)                     | 10                        |
| Parts Replacement Only (Years)                              | 1                         |
| Please refer to Warranty Page for full Terms and Conditions |                           |







Dimensions are nominal measurements only.

## **CLEANING RECOMMENDATIONS:**

We recommend the use of soapy water or approved cleaners. This product should not be cleaned with abrasive materials. Damage caused by any improper treatment is not covered by the product warranty. Refer to Warranty Conditions

Disclaimer: Products in this specification manual must by regulation be installed by licensed and registered trade people. The manufacturer/distributor reserves the right to vary specifications or delete models from their range without prior notification. Dimensions are nominal measurements only. Dimensions and set-outs listed are correct at time of publication however the manufacturer/distributor takes no responsibility for printing errors.

Published 13/03/2025

To see the complete Posh