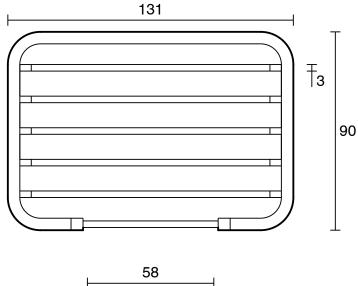

|                           |
|-------------------------------------------------------------|---------------------------|
| Recommended Use                                             | Domestic;Hotel;Commercial |
| Colour Finish                                               | Chrome                    |
| Primary Material                                            | Brass                     |
| WARRANTY                                                    |                           |
| Replacement Only - Domestic Use (Years)                     | 10                        |
| Parts Replacement Only (Years)                              | 1                         |
| Please refer to Warranty Page for full Terms and Conditions |                           |







Dimensions are nominal measurements only.

## **CLEANING RECOMMENDATIONS:**

We recommend the use of soapy water or approved cleaners. This product should not be cleaned with abrasive materials. Damage caused by any improper treatment is not covered by the product warranty. Refer to Warranty Conditions

Disclaimer: Products in this specification manual must by regulation be installed by licensed and registered trade people. The manufacturer/distributor reserves the right to vary specifications or delete models from their range without prior notification. Dimensions are nominal measurements only. Dimensions and set-outs listed are correct at time of publication however the manufacturer/distributor takes no responsibility for printing errors.

Published 13/03/2025

To see the complete Po