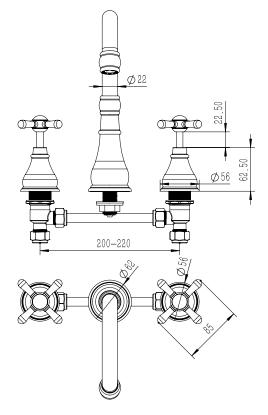

|
| Max Continuous Working Temperature                          | 80 deg C                       |
| Suitable for Storage Tank Hot Water                         | Yes                            |
| Suitable for Continuous Flow Hot Water                      | Yes                            |
| Suitable for Gravity Feed Hot Water                         | No                             |
| WARRANTY                                                    |                                |
| Warranty - Domestic Use                                     | 15 Years                       |
| Spare Parts & Labour                                        | 12 Months                      |
| Please refer to Warranty Page for full Terms and Conditions |                                |









Dimensions are nominal measurements only.

## **CLEANING RECOMMENDATIONS:**

We recommend the use of soapy water or approved cleaners. This product should not be cleaned with abrasive materials. Damage caused by any improper treatment is not covered by the product warranty. Refer to Warranty Conditions