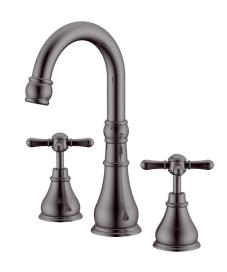

|
| Max Continuous Working Temperature                          | 80 deg C                       |
| Suitable for Storage Tank Hot Water                         | Yes                            |
| Suitable for Continuous Flow Hot Water                      | Yes                            |
| Suitable for Gravity Feed Hot Water                         | No                             |
| WARRANTY                                                    |                                |
| Warranty - Domestic Use                                     | 15 Years                       |
| Spare Parts & Labour                                        | 12 Months                      |
| Please refer to Warranty Page for full Terms and Conditions |                                |









Dimensions are nominal measurements only.

## **CLEANING RECOMMENDATIONS:**

We recommend the use of soapy water or approved cleaners. This product should not be cleaned with abrasive materials. Damage caused by any improper treatment is not covered by the product warranty. Refer to Warranty Conditions