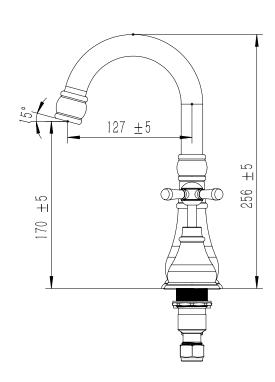

|
| Max Continuous Working Temperature                          | 80 deg C                       |
| Suitable for Storage Tank Hot Water                         | Yes                            |
| Suitable for Continuous Flow Hot Water                      | Yes                            |
| Suitable for Gravity Feed Hot Water                         | No                             |
| WARRANTY                                                    |                                |
| Warranty - Domestic Use                                     | 15 Years                       |
| Spare Parts & Labour                                        | 12 Months                      |
| Please refer to Warranty Page for full Terms and Conditions |                                |









Dimensions are nominal measurements only.

## **CLEANING RECOMMENDATIONS:**

We recommend the use of soapy water or approved cleaners. This product should not be cleaned with abrasive materials. Damage caused by any improper treatment is not covered by the product warranty. Refer to Warranty Conditions