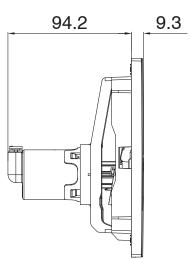

Matte Black                      |
| Plating Method                | Electroplated                    |
| Material                      | ABS Plastic                      |
| Backing Material              | ABS Plastic                      |
| Button Material               | ABS Plastic                      |
| Toilet Button Type            | Dual Flush                       |
| Button Shape                  | Rectangle Button                 |
| Application                   | Inwall                           |
| WARRANTY                      |                                  |
| Warranty - Domestic Use       | 12 Months                        |
| Spare Parts & Labour          | 12 Months                        |
| Please refer to Warranty Page | ge for full Terms and Conditions |







Dimensions are nominal measurements only.

## **CLEANING RECOMMENDATIONS:**

We recommend the use of soapy water or approved cleaners. This product should not be cleaned with abrasive materials. Damage caused by any improper treatment is not covered by the product warranty. Refer to Warranty Conditions

Disclaimer: Products in this specification manual must by regulation be installed by licensed and registered trade people. The manufacturer/distributor reserves the right to vary specifications or delete models from their range without prior notification. Dimensions are nominal measurements only. Dimensions and set-outs listed are correct at time of publication however the manufacturer/distributor takes no responsibility for printing errors.