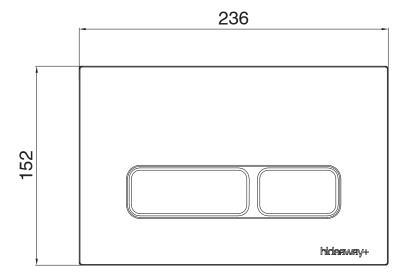

| Matte Black                      |
| Plating Method                | Electroplated                    |
| Material                      | ABS Plastic                      |
| Backing Material              | ABS Plastic                      |
| Button Material               | ABS Plastic                      |
| Toilet Button Type            | Dual Flush                       |
| Button Shape                  | Rectangle Button                 |
| Application                   | Inwall                           |
| WARRANTY                      |                                  |
| Warranty - Domestic Use       | 12 Months                        |
| Spare Parts & Labour          | 12 Months                        |
| Please refer to Warranty Page | ge for full Terms and Conditions |







Dimensions are nominal measurements only.

## **CLEANING RECOMMENDATIONS:**

We recommend the use of soapy water or approved cleaners. This product should not be cleaned with abrasive materials. Damage caused by any improper treatment is not covered by the product warranty. Refer to Warranty Conditions

Disclaimer: Products in this specification manual must by regulation be installed by licensed and registered trade people. The manufacturer/distributor reserves the right to vary specifications or delete models from their range without prior notification. Dimensions are nominal measurements only. Dimensions and set-outs listed are correct at time of publication however the manufacturer/distributor takes no responsibility for printing errors.