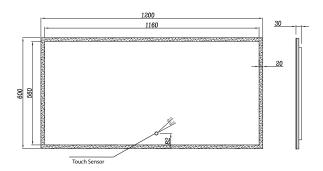

## Kado Aspect Rectangle LED Mirror 600 x 1200

| SPECIFICATIONS                                              |                                                                       |
|-------------------------------------------------------------|-----------------------------------------------------------------------|
| Description                                                 | Backlit LED Mirror with Defogger                                      |
| Recommended Use                                             | Domestic, Hotel & Commercial                                          |
| Material                                                    | Glass Mirror<br>Plexiglass Edge<br>Safety Film Backing<br>Copper Free |
| Fixing Orientation                                          | Vertical or Horizontal                                                |
| Sensor                                                      | Illuminated ON/OFF touch sensor                                       |
| LED Colours                                                 | 4000K Warm White<br>6000K Cold White                                  |
| Voltage                                                     | 240 V AC 50HZ                                                         |
| Wattage                                                     | LED Module: 36.0 watts<br>Defogger: 34.9 watts                        |
| IP Rating                                                   | IP44                                                                  |
| Standards                                                   | AS/NZS 60598<br>AS/NZS CISPR-15<br>AS/NZS 2208                        |
| WARRANTY                                                    |                                                                       |
| Warranty - Domestic Use                                     | 12 Months                                                             |
| Spare Parts & Labour                                        | 12 Months                                                             |
| Please refer to Warranty Page for full Terms and Conditions |                                                                       |

Dimensions are nominal measurements only.

Disclaimer: Products in this specification manual must by regulation be installed by licensed and registered trade people. The manufacturer/distributor reserves the right to vary specifications or delete models from their range without prior notification. Dimensions are nominal measurements only. Dimensions and set-outs listed are correct at time of publication however the manufacturer/distributor takes no responsibility for printing errors.