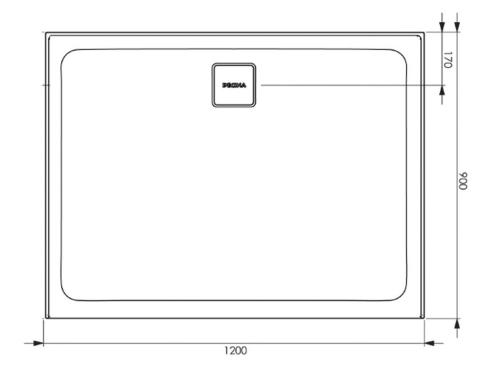

## Posh Bristol Luna Shower Base 1200mm x 900mm Rear Outlet 3 Tiling Bead 2009273

| SPECIFICATIONS                                              |                           |
|-------------------------------------------------------------|---------------------------|
| Recommended Use                                             | Domestic;Hotel;Commercial |
| Material                                                    | PVC                       |
| Colour                                                      | White                     |
| Waste Position                                              | Rear                      |
| WARRANTY                                                    |                           |
| Warranty - Domestic Use (Years)                             | 7                         |
| Spare Parts & Labour (Years)                                | 1                         |
| Please refer to Warranty Page for full Terms and Conditions |                           |

Dimensions are nominal measurements only.