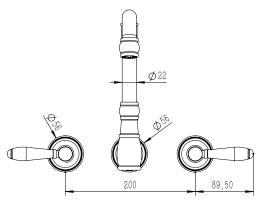

|
| Max Continuous Working Temperature                          | 80 deg C                       |
| Suitable for Storage Tank Hot Water                         | Yes                            |
| Suitable for Continuous Flow Hot Water                      | Yes                            |
| Suitable for Gravity Feed Hot Water                         | No                             |
| WARRANTY                                                    |                                |
| Warranty - Domestic Use                                     | 15 Years                       |
| Spare Parts & Labour                                        | 12 Months                      |
| Please refer to Warranty Page for full Terms and Conditions |                                |









Dimensions are nominal measurements only.

## **CLEANING RECOMMENDATIONS:**

We recommend the use of soapy water or approved cleaners. This product should not be cleaned with abrasive materials. Damage caused by any improper treatment is not covered by the product warranty. Refer to Warranty Conditions