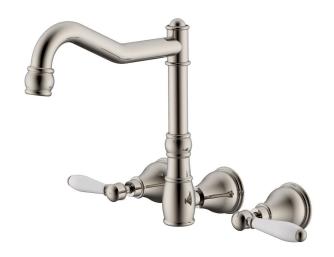

## Milli Voir Wall English Kitchen Set Lever Handle with Porcelain Handles Brushed Nickel (4 Star)