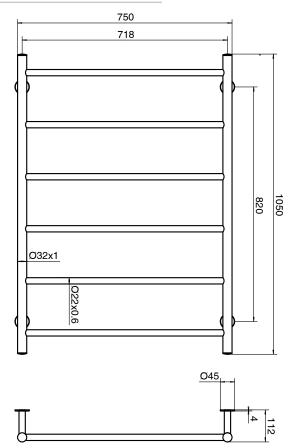

Dimensions are nominal measurements only.

## 9512413

| SPECIFICATIONS                                              |                                  |
|-------------------------------------------------------------|----------------------------------|
| Recommended Use                                             | Domestic, Hotel & Commercial     |
| Colour                                                      | Brushed Brass                    |
| Material                                                    | Stainless Steel (304 Grade)      |
| Electrical Connection                                       | Hardwired                        |
| Electrical Connection Position                              | Bottom Right Leg or Top Left Leg |
| Heating Method                                              | Dry Element                      |
| Power Wattage                                               | 110 W                            |
| Voltage                                                     | 24 V                             |
| IP Rating                                                   | IP45                             |
| WARRANTY                                                    |                                  |
| Warranty - Domestic Use                                     | 7 Years                          |
| Spare Parts & Labour                                        | 12 Months                        |
| Please refer to Warranty Page for full Terms and Conditions |                                  |