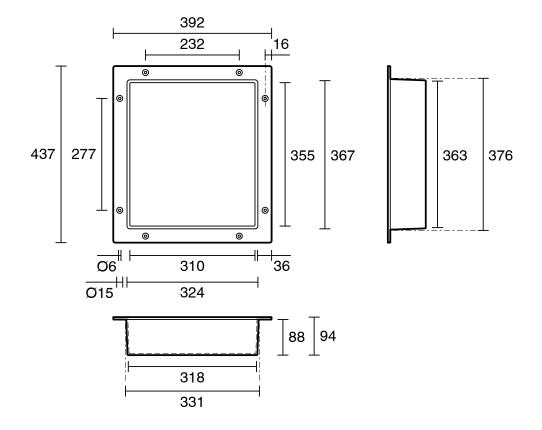

## Posh Solus Niche 365mm x 320mm x 90mm

Dimensions are nominal measurements only.