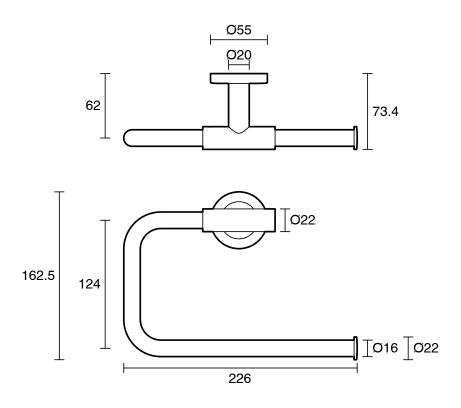

-------------------------------|---------------------------|
| Recommended Use                                             | Domestic;Commercial;Hotel |
| Colour Category                                             | Nickel                    |
| Colour Finish                                               | Brushed Nickel            |
| Primary Material                                            | Brass                     |
| WARRANTY                                                    |                           |
| Replacement Only - Domestic Use                             | 15                        |
| Parts Replacement Only                                      | 1                         |
| Please refer to Warranty Page for full Terms and Conditions |                           |





Dimensions are nominal measurements only.

## **CLEANING RECOMMENDATIONS:**

We recommend the use of soapy water or approved cleaners. This product should not be cleaned with abrasive materials. Damage caused by any improper treatment is not covered by the product warranty. Refer to Warranty Conditions

Disclaimer: Products in this specification manual must by regulation be installed by licensed and registered trade people. The manufacturer/distributor reserves the right to vary specifications or delete models from their range without prior notification. Dimensions are nominal measurements only. Dimensions and set-outs listed are correct at time of publication however the manufacturer/distributor takes no responsibility for printing errors.

Published 11/11/2024

To see the complete Roca