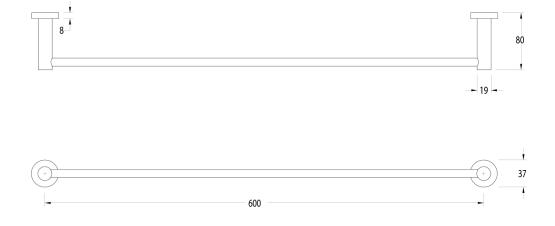

## Milli Mood Edit Single Towel Rail 600mm PVD Brushed Gold

9510920

| SPECIFICATIONS | ; |
|----------------|---|
|----------------|---|

Recommended Use Domestic, Hotel & Commercial

Brushed Gold DR Brass

Colour

Material

WARRANTY

Replacement Only - Domestic Use 15 Years

Please refer to Warranty Page for full Terms and Conditions

| 2 |  |  | ( |
|---|--|--|---|
|   |  |  |   |

Dimensions are nominal measurements only.