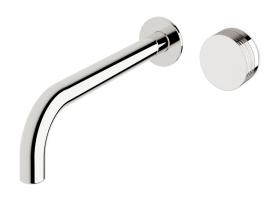

## Milli Pure Progressive Wall Basin Mixer System 250mm with Cirque Textured Handle (3\*)

| SPECIFICATIONS                                              |                                                             |
|-------------------------------------------------------------|-------------------------------------------------------------|
| Recommended Use                                             | Domestic, Commercial, Hotel                                 |
| Colour Variations                                           | Chrome, Matte Black,<br>Brushed Nickel, Brushed<br>Gunmetal |
| Recommended Pressure Range                                  | 300 - 500Kpa                                                |
| Max Continuous Working Pressure                             | 500Kpa                                                      |
| Max Continuous Working Temperature                          | 65 deg. C                                                   |
| Suitable for Storage Tank Hot Water                         | Yes                                                         |
| Suitable for Continuous Flow Hot Water                      | Yes                                                         |
| Suitable for Gravity Feed Hot Water                         | No                                                          |
| WARRANTY                                                    |                                                             |
| Warranty - Domestic Use                                     | 15 Years                                                    |
| Spare Parts<br>Labour                                       | 1 Year<br>1 Year                                            |
| Please refer to Warranty Page for full Terms and Conditions |                                                             |