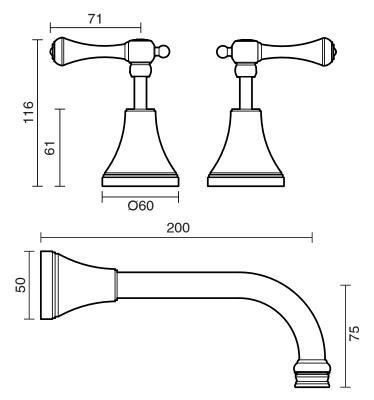

## Kado Era Wall Basin Set 200mm Lever Handle Brushed Nickel (5 Star)

Dimensions are nominal measurements only.