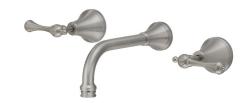

| 150 - 500 kPa                |
| Maximum Continuous Working Temperature                      | 80 deg C                     |
| Suitable for Storage Tank Hot Water                         | Yes                          |
| Suitable for Continuous Flow Hot Water                      | Yes                          |
| Suitable for Gravity Feed Hot Water                         | No                           |
| WARRANTY                                                    |                              |
| Warranty - Domestic Use                                     | 10 Years                     |
| Spare Parts & Labour                                        | 12 Months                    |
| Please refer to Warranty Page for full Terms and Conditions |                              |







Dimensions are nominal measurements only.

## **CLEANING RECOMMENDATIONS:**

We recommend the use of soapy water or approved cleaners. This product should not be cleaned with abrasive materials. Damage caused by any improper treatment is not covered by the product warranty. Refer to Warranty Conditions