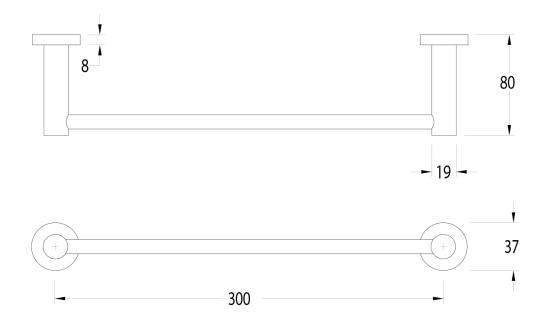

## Milli Mood Edit Guest Towel Rail 300mm PVD Brushed Bronze

9511104

Please refer to Warranty Page for full Terms and Conditions

Dimensions are nominal measurements only.