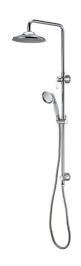

## Kado Era Twin Rail Shower with Top Rail Water Inlet Lever Porcelain Handle Chrome (4 Star)

## 4200385

| SPECIFICATIONS                                              |                                  |
|-------------------------------------------------------------|----------------------------------|
| Recommended Use                                             | Domestic, Hotel & Commercial     |
| Colour                                                      | Chrome with Porcelain<br>Handles |
| Finish                                                      | Polished                         |
| Material                                                    | DR Brass                         |
| Recommended Pressure Range                                  | 150 - 500 kPa                    |
| Maximum Continuous Working Temperature                      | 80 deg C                         |
| Suitable for Storage Tank Hot Water                         | Yes                              |
| Suitable for Continuous Flow Hot Water                      | Yes                              |
| Suitable for Gravity Feed Hot Water                         | No                               |
| WARRANTY                                                    |                                  |
| Warranty - Domestic Use                                     | 10 Years                         |
| Spare Parts & Labour                                        | 12 Months                        |
| Please refer to Warranty Page for full Terms and Conditions |                                  |