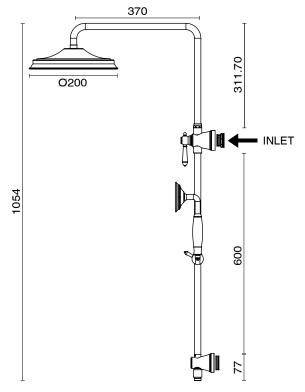

|
| Maximum Continuous Working Temperature                      | 80 deg C                         |
| Suitable for Storage Tank Hot Water                         | Yes                              |
| Suitable for Continuous Flow Hot Water                      | Yes                              |
| Suitable for Gravity Feed Hot Water                         | No                               |
| WARRANTY                                                    |                                  |
| Warranty - Domestic Use                                     | 10 Years                         |
| Spare Parts & Labour                                        | 12 Months                        |
| Please refer to Warranty Page for full Terms and Conditions |                                  |







Dimensions are nominal measurements only.

## **CLEANING RECOMMENDATIONS:**

We recommend the use of soapy water or approved cleaners. This product should not be cleaned with abrasive materials. Damage caused by any improper treatment is not covered by the product warranty. Refer to Warranty Conditions