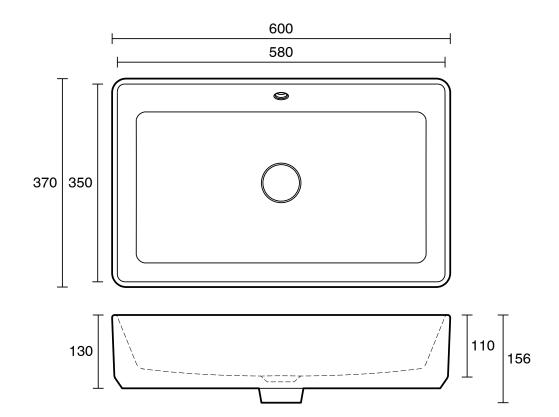

## Roca The Gap Square Above Counter Basin 600mm x 370mm With Overflow White 1807928

| SPECIFICATIONS                                              |                              |
|-------------------------------------------------------------|------------------------------|
| Recommended Use                                             | Domestic, Hotel & Commercial |
| Material                                                    | Vitreous China               |
| Basin Colour                                                | White                        |
| Bowl Capacity                                               | 10.7 ltr                     |
| Weight                                                      | 16.5 kg                      |
| Taphole Configuration                                       | No Taphole                   |
| Overflow Configuration                                      | Overflow                     |
| Plug & Waste                                                | Sold Separately              |
| Tapware                                                     | Sold Separately              |
| WARRANTY                                                    |                              |
| Warranty - Domestic Use                                     | 15 Years                     |
| Spare Parts & Labour                                        | 12 Months                    |
| Please refer to Warranty Page for full Terms and Conditions |                              |

Dimensions are nominal measurements only.