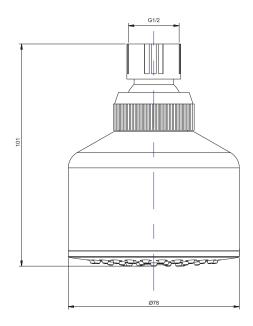

## **BASE OVERHEAD SHOWER**

| <b>SPECIFICATIONS</b>       |                                                 |
|-----------------------------|-------------------------------------------------|
| Recommended use             | Domestic, hotel and commercial                  |
| Colour availability         | Chrome                                          |
| Pressure rating             | Minimum operating pressure 150kPa               |
|                             | Maximum operating pressure 5000kPa              |
| Temperature rating          | Maximum hot temperature 60°C (recommended 42°C) |
|                             | Minimum temperature 1°C                         |
| WELS                        | Stars: 3<br>Flow rate: 9 L/min                  |
| Spray Options               | Single Function (Normal spray)                  |
| Suitable Hot Water<br>Units | Gravity Fed: No                                 |
| Standards                   | AS/NZS 3662                                     |