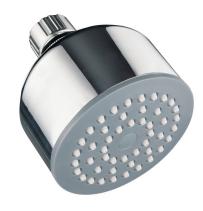

## **BASE OVERHEAD SHOWER**

| <b>SPECIFICATIONS</b>       |                                                 |
|-----------------------------|-------------------------------------------------|
| Recommended use             | Domestic, hotel and commercial                  |
| Colour availability         | Chrome                                          |
| Pressure rating             | Minimum operating pressure 150kPa               |
|                             | Maximum operating pressure 5000kPa              |
| Temperature rating          | Maximum hot temperature 60°C (recommended 42°C) |
|                             | Minimum temperature 1°C                         |
| WELS                        | Stars: 3<br>Flow rate: 9 L/min                  |
| Spray Options               | Single Function (Normal spray)                  |
| Suitable Hot Water<br>Units | Gravity Fed: No                                 |
| Standards                   | AS/NZS 3662                                     |