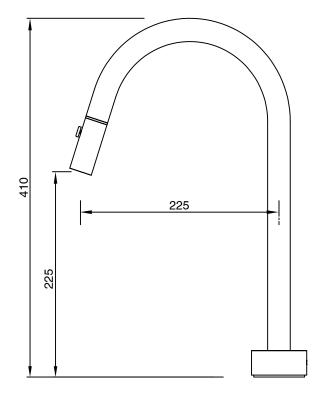

ass                      |
| Recommended Pressure Range                                  | 150 - 500 kPa as per AS3500   |
| Max Continuous Working Temperature (deg C)                  | 65                            |
| Min Continuous Working Temperature (deg C)                  | 5                             |
| Hot Water Unit Suitability                                  | Storage Tank; Continuous Flow |
| WARRANTY                                                    |                               |
| Warranty - Domestic Use (Years)                             | 15                            |
| Spare Parts & Labour (Years)                                | 1                             |
| Please refer to Warranty Page for full Terms and Conditions |                               |









Dimensions are nominal measurements only.

## **CLEANING RECOMMENDATIONS:**

We recommend the use of soapy water or approved cleaners. This product should not be cleaned with abrasive materials. Damage caused by any improper treatment is not covered by the product warranty. Refer to Warranty Conditions