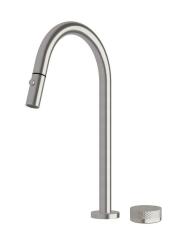

## Milli Pure Progressive Sink Mixer Tap Set with Pull Out Spray and Diamond Textured Handle PVD Brushed Nickel (4 Star) 9511627

| SPECIFICATIONS                                              |                               |
|-------------------------------------------------------------|-------------------------------|
| Recommended Use                                             | Domestic;Hotel;Commercial     |
| Colour Finish                                               | Brushed Nickel                |
| Primary Material                                            | DR Brass                      |
| Recommended Pressure Range                                  | 150 - 500 kPa as per AS3500   |
| Max Continuous Working Temperature (deg C)                  | 65                            |
| Min Continuous Working Temperature (deg C)                  | 5                             |
| Hot Water Unit Suitability                                  | Storage Tank; Continuous Flow |
| WARRANTY                                                    |                               |
| Warranty - Domestic Use (Years)                             | 15                            |
| Spare Parts & Labour (Years)                                | 1                             |
| Please refer to Warranty Page for full Terms and Conditions |                               |