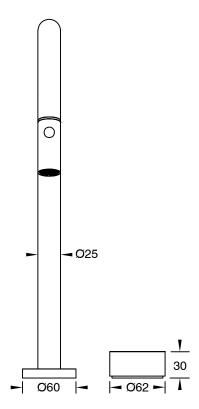

Brass                      |
| Recommended Pressure Range                                  | 150 - 500 kPa as per AS3500   |
| Max Continuous Working Temperature (deg C)                  | 65                            |
| Min Continuous Working Temperature (deg C)                  | 5                             |
| Hot Water Unit Suitability                                  | Storage Tank; Continuous Flow |
| WARRANTY                                                    |                               |
| Warranty - Domestic Use (Years)                             | 15                            |
| Spare Parts & Labour (Years)                                | 1                             |
| Please refer to Warranty Page for full Terms and Conditions |                               |









Dimensions are nominal measurements only.

## **CLEANING RECOMMENDATIONS:**

We recommend the use of soapy water or approved cleaners. This product should not be cleaned with abrasive materials. Damage caused by any improper treatment is not covered by the product warranty. Refer to Warranty Conditions