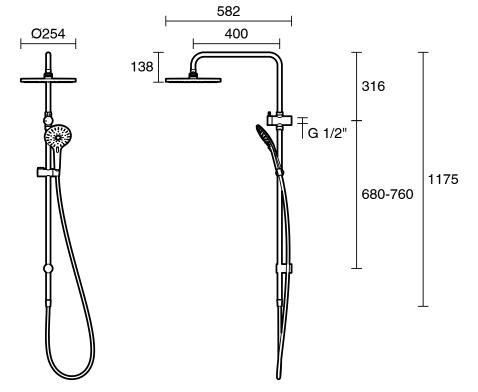

te                         |
| Colour Finish                                               | Matte White                   |
| Max Continuous Working Pressure (kPa)                       | 500                           |
| Max Continuous Working Temperature (deg C)                  | 60                            |
| Hot Water Unit Suitability                                  | Storage Tank; Continuous Flow |
| WARRANTY                                                    |                               |
| Warranty - Domestic Use (Years)                             | 15                            |
| Spare Parts & Labour (Years)                                | 1                             |
| Please refer to Warranty Page for full Terms and Conditions |                               |







Dimensions are nominal measurements only.

## **CLEANING RECOMMENDATIONS:**

We recommend the use of soapy water or approved cleaners. This product should not be cleaned with abrasive materials. Damage caused by any improper treatment is not covered by the product warranty. Refer to Warranty Conditions