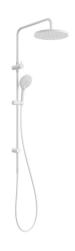

hite                         |
| Colour Finish                                               | Matte White                   |
| Max Continuous Working Pressure (kPa)                       | 500                           |
| Max Continuous Working Temperature (deg C)                  | 60                            |
| Hot Water Unit Suitability                                  | Storage Tank; Continuous Flow |
| WARRANTY                                                    |                               |
| Warranty - Domestic Use (Years)                             | 15                            |
| Spare Parts & Labour (Years)                                | 1                             |
| Please refer to Warranty Page for full Terms and Conditions |                               |







Dimensions are nominal measurements only.

## **CLEANING RECOMMENDATIONS:**

We recommend the use of soapy water or approved cleaners. This product should not be cleaned with abrasive materials. Damage caused by any improper treatment is not covered by the product warranty. Refer to Warranty Conditions