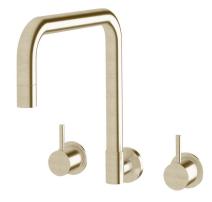

## Sussex Scala Wall Spa Set Square LUX PVD Brushed Platinum Gold 2268286

| SPECIFICATIONS                                              |                                              |
|-------------------------------------------------------------|----------------------------------------------|
| Recommended Use                                             | Domestic;Hotel;Commercial                    |
| Colour Finish                                               | Brushed Platinum Gold                        |
| Primary Material                                            | DR Brass                                     |
| Recommended Pressure Range                                  | 150 - 500 kPa as per AS3500                  |
| Max Continuous Working Temperature (deg C)                  | 80                                           |
| Min Continuous Working Temperature (deg C)                  | 5                                            |
| Hot Water Unit Suitability                                  | Gravity Feed;Storage<br>Tank;Continuous Flow |
| WARRANTY                                                    |                                              |
| Warranty - Domestic Use (Years)                             | 15                                           |
| Spare Parts & Labour (Years)                                | 15                                           |
| Please refer to Warranty Page for full Terms and Conditions |                                              |