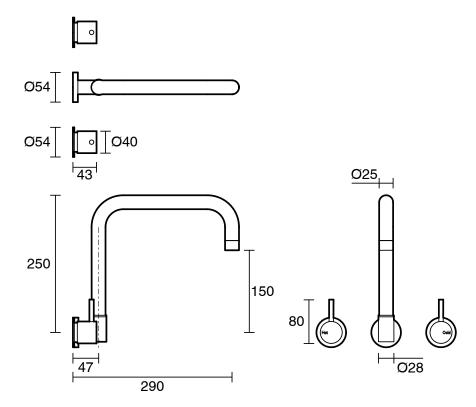

|
| Max Continuous Working Temperature (deg C)                  | 80                                           |
| Min Continuous Working Temperature (deg C)                  | 5                                            |
| Hot Water Unit Suitability                                  | Gravity Feed;Storage<br>Tank;Continuous Flow |
| WARRANTY                                                    |                                              |
| Warranty - Domestic Use (Years)                             | 15                                           |
| Spare Parts & Labour (Years)                                | 15                                           |
| Please refer to Warranty Page for full Terms and Conditions |                                              |





Dimensions are nominal measurements only.

## **CLEANING RECOMMENDATIONS:**

We recommend the use of soapy water or approved cleaners. This product should not be cleaned with abrasive materials. Damage caused by any improper treatment is not covered by the product warranty. Refer to Warranty Conditions