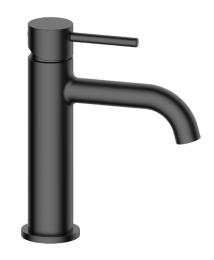

| 1000 kPa                     |
| Maximum Continuous Working Temperature                      | 65 deg C                     |
| Suitable for Storage Tank Hot Water                         | Yes                          |
| Suitable for Continuous Flow Hot Water                      | Yes                          |
| Suitable for Gravity Feed Hot Water                         | No                           |
| WARRANTY                                                    |                              |
| Warranty - Domestic Use                                     | 10 Years                     |
| Spare Parts & Labour                                        | 1 Years                      |
| Please refer to Warranty Page for full Terms and Conditions |                              |







Dimensions are nominal measurements only.

## **CLEANING RECOMMENDATIONS:**

We recommend the use of soapy water or approved cleaners. This product should not be cleaned with abrasive materials. Damage caused by any improper treatment is not covered by the product warranty. Refer to Warranty Conditions