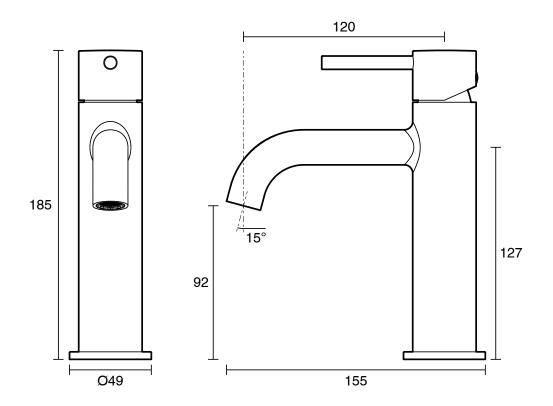

| 1000 kPa                     |
| Maximum Continuous Working Temperature                      | 65 deg C                     |
| Suitable for Storage Tank Hot Water                         | Yes                          |
| Suitable for Continuous Flow Hot Water                      | Yes                          |
| Suitable for Gravity Feed Hot Water                         | No                           |
| WARRANTY                                                    |                              |
| Warranty - Domestic Use                                     | 10 Years                     |
| Spare Parts & Labour                                        | 1 Years                      |
| Please refer to Warranty Page for full Terms and Conditions |                              |







Dimensions are nominal measurements only.

## **CLEANING RECOMMENDATIONS:**

We recommend the use of soapy water or approved cleaners. This product should not be cleaned with abrasive materials. Damage caused by any improper treatment is not covered by the product warranty. Refer to Warranty Conditions