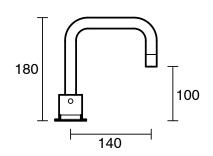

|
| Max Continuous Working Temperature (deg C)                  | 80                                           |
| Min Continuous Working Temperature (deg C)                  | 5                                            |
| Hot Water Unit Suitability                                  | Gravity Feed;Storage<br>Tank;Continuous Flow |
| WARRANTY                                                    |                                              |
| Warranty - Domestic Use (Years)                             | 15                                           |
| Spare Parts & Labour (Years)                                | 15                                           |
| Please refer to Warranty Page for full Terms and Conditions |                                              |











Dimensions are nominal measurements only.

## **CLEANING RECOMMENDATIONS:**

We recommend the use of soapy water or approved cleaners. This product should not be cleaned with abrasive materials. Damage caused by any improper treatment is not covered by the product warranty. Refer to Warranty Conditions