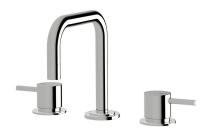

## **Sussex Scala Basin Set Square Chrome (5 Star)**

## 2261606

| SPECIFICATIONS                                              |                                              |
|-------------------------------------------------------------|----------------------------------------------|
| Recommended Use                                             | Domestic;Hotel;Commercial                    |
| Colour Finish                                               | Polished Chrome                              |
| Primary Material                                            | DR Brass                                     |
| Recommended Pressure Range                                  | 150 - 500 kPa as per AS3500                  |
| Max Continuous Working Temperature (deg C)                  | 80                                           |
| Min Continuous Working Temperature (deg C)                  | 5                                            |
| Hot Water Unit Suitability                                  | Gravity Feed;Storage<br>Tank;Continuous Flow |
| WARRANTY                                                    |                                              |
| Warranty - Domestic Use (Years)                             | 15                                           |
| Spare Parts & Labour (Years)                                | 15                                           |
| Please refer to Warranty Page for full Terms and Conditions |                                              |