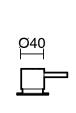

|
| Max Continuous Working Temperature (deg C)                  | 80                                           |
| Min Continuous Working Temperature (deg C)                  | 5                                            |
| Hot Water Unit Suitability                                  | Gravity Feed;Storage<br>Tank;Continuous Flow |
| WARRANTY                                                    |                                              |
| Warranty - Domestic Use (Years)                             | 15                                           |
| Spare Parts & Labour (Years)                                | 15                                           |
| Please refer to Warranty Page for full Terms and Conditions |                                              |











Dimensions are nominal measurements only.

## **CLEANING RECOMMENDATIONS:**

We recommend the use of soapy water or approved cleaners. This product should not be cleaned with abrasive materials. Damage caused by any improper treatment is not covered by the product warranty. Refer to Warranty Conditions