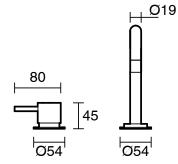

|
| Max Continuous Working Temperature (deg C)                  | 80                                           |
| Min Continuous Working Temperature (deg C)                  | 5                                            |
| Hot Water Unit Suitability                                  | Gravity Feed;Storage<br>Tank;Continuous Flow |
| WARRANTY                                                    |                                              |
| Warranty - Domestic Use (Years)                             | 15                                           |
| Spare Parts & Labour (Years)                                | 15                                           |
| Please refer to Warranty Page for full Terms and Conditions |                                              |











Dimensions are nominal measurements only.

## **CLEANING RECOMMENDATIONS:**

We recommend the use of soapy water or approved cleaners. This product should not be cleaned with abrasive materials. Damage caused by any improper treatment is not covered by the product warranty. Refer to Warranty Conditions