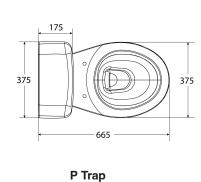

**Solus Square** 

Solus Round

**Solus Square** 

S Trap

Solus Round

Dimensions are nominal measurements only.