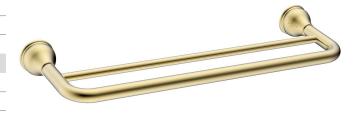

## Milli Monument Edit Double Towel Rail 900mm Brass Gold

2265386

## SPECIFICATIONS

Recommended Use Domestic, Hotel & Commercial

Brass Gold

Brass

Colour

Material

WARRANTY

Replacement Only - Domestic Use 15 Years

Please refer to Warranty Page for full Terms and Conditions





Dimensions are nominal measurements only.

## **CLEANING RECOMMENDATIONS:**

We recommend the use of soapy water or approved cleaners. This product should not be cleaned with abrasive materials. Damage caused by any improper treatment is not covered by the product warranty. Refer to Warranty Conditions

Disclaimer: Products in this specification manual must by regulation be installed by licensed and registered trade people. The manufacturer/distributor reserves the right to vary specifications or delete models from their range without prior notification. Dimensions are nominal measurements only. Dimensions and set-outs listed are correct at time of publication however the manufacturer/distributor takes no responsibility for printing errors.

Published 28/03/2022

To see the complete Mi