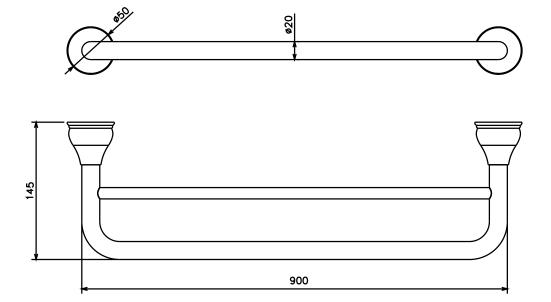

## Milli Monument Edit Double Towel Rail 900mm Brass Gold

2265386

Please refer to Warranty Page for full Terms and Conditions

Dimensions are nominal measurements only.