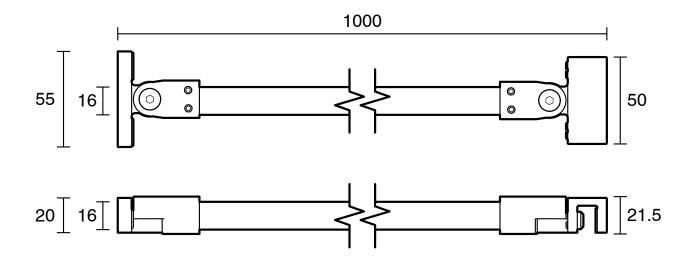

|                           |
|-------------------------------------------------------------|---------------------------|
| Recommended Use                                             | Domestic;Commercial;Hotel |
| Colour Finish                                               | Chrome                    |
| Primary Material                                            | Stainless Steel           |
| WARRANTY                                                    |                           |
| Warranty - Domestic Use (Years)                             | 7                         |
| Spare Parts & Labour (Years)                                | 1                         |
| Please refer to Warranty Page for full Terms and Conditions |                           |





Dimensions are nominal measurements only.

## **CLEANING RECOMMENDATIONS:**

We recommend the use of soapy water or approved cleaners. This product should not be cleaned with abrasive materials. Damage caused by any improper treatment is not covered by the product warranty. Refer to Warranty Conditions

Disclaimer: Products in this specification manual must by regulation be installed by licensed and registered trade people. The manufacturer/distributor reserves the right to vary specifications or delete models from their range without prior notification. Dimensions are nominal measurements only. Dimensions and set-outs listed are correct at time of publication however the manufacturer/distributor takes no responsibility for printing errors. Published 27/03/2025

To see the complete Kado