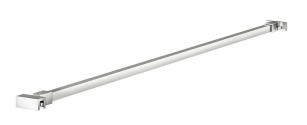

|                           |
|-------------------------------------------------------------|---------------------------|
| Recommended Use                                             | Domestic;Commercial;Hotel |
| Colour Finish                                               | Chrome                    |
| Primary Material                                            | Stainless Steel           |
| WARRANTY                                                    |                           |
| Warranty - Domestic Use (Years)                             | 7                         |
| Spare Parts & Labour (Years)                                | 1                         |
| Please refer to Warranty Page for full Terms and Conditions |                           |





Dimensions are nominal measurements only.

## **CLEANING RECOMMENDATIONS:**

We recommend the use of soapy water or approved cleaners. This product should not be cleaned with abrasive materials. Damage caused by any improper treatment is not covered by the product warranty. Refer to Warranty Conditions

Disclaimer: Products in this specification manual must by regulation be installed by licensed and registered trade people. The manufacturer/distributor reserves the right to vary specifications or delete models from their range without prior notification. Dimensions are nominal measurements only. Dimensions and set-outs listed are correct at time of publication however the manufacturer/distributor takes no responsibility for printing errors. Published 27/03/2025

To see the complete Kad