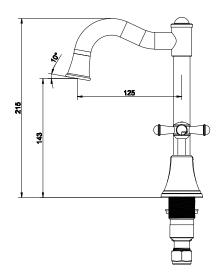

## Posh Canterbury English Basin Set Swivel Outlet Cross Handles Polished Brass Gold (4 Star) 9509372

| SPECIFICATIONS                                              |                              |
|-------------------------------------------------------------|------------------------------|
| Recommended Use                                             | Domestic;Hotel;Commercial    |
| Colour Finish                                               | Brass Gold                   |
| Primary Material                                            | DR Brass                     |
| Recommended Pressure Range                                  | 150 - 500 kPa as per AS3500  |
| Max Continuous Working Temperature (deg C)                  | 80                           |
| Min Continuous Working Temperature (deg C)                  | 5                            |
| Hot Water Unit Suitability                                  | Storage Tank;Continuous Flow |
| WARRANTY                                                    |                              |
| Warranty - Domestic Use (Years)                             | 10                           |
| Spare Parts & Labour (Years)                                | 1                            |
| Please refer to Warranty Page for full Terms and Conditions |                              |

Dimensions are nominal measurements only.