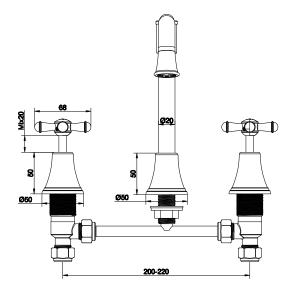

## Posh Canterbury English Basin Set Swivel Outlet Cross Handles Polished Brass Gold (4 Star) 9509372

| SPECIFICATIONS                                              |                              |
|-------------------------------------------------------------|------------------------------|
| Recommended Use                                             | Domestic;Hotel;Commercial    |
| Colour Finish                                               | Brass Gold                   |
| Primary Material                                            | DR Brass                     |
| Recommended Pressure Range                                  | 150 - 500 kPa as per AS3500  |
| Max Continuous Working Temperature (deg C)                  | 80                           |
| Min Continuous Working Temperature (deg C)                  | 5                            |
| Hot Water Unit Suitability                                  | Storage Tank;Continuous Flow |
| WARRANTY                                                    |                              |
| Warranty - Domestic Use (Years)                             | 10                           |
| Spare Parts & Labour (Years)                                | 1                            |
| Please refer to Warranty Page for full Terms and Conditions |                              |

Dimensions are nominal measurements only.