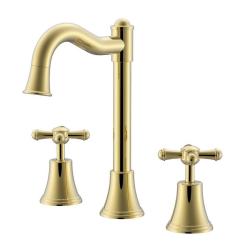

## Posh Canterbury English Basin Set Swivel Outlet Cross Handles Polished Brass Gold (4 Star) 9509372

| SPECIFICATIONS                                              |                              |
|-------------------------------------------------------------|------------------------------|
| Recommended Use                                             | Domestic;Hotel;Commercial    |
| Colour Finish                                               | Brass Gold                   |
| Primary Material                                            | DR Brass                     |
| Recommended Pressure Range                                  | 150 - 500 kPa as per AS3500  |
| Max Continuous Working Temperature (deg C)                  | 80                           |
| Min Continuous Working Temperature (deg C)                  | 5                            |
| Hot Water Unit Suitability                                  | Storage Tank;Continuous Flow |
| WARRANTY                                                    |                              |
| Warranty - Domestic Use (Years)                             | 10                           |
| Spare Parts & Labour (Years)                                | 1                            |
| Please refer to Warranty Page for full Terms and Conditions |                              |