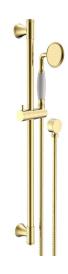

## Posh Canterbury Single Rail Shower with Wall Water Inlet Brass Gold (3 Star) 9511252

| SPECIFICATIONS                                              |                              |
|-------------------------------------------------------------|------------------------------|
| Recommended Use                                             | Domestic, Hotel & Commercial |
| Colour                                                      | Brass Gold                   |
| Finish                                                      | Polished                     |
| Material                                                    | Brass                        |
| Recommended Pressure Range                                  | 150-500 kPa                  |
| Maximum Continuous Working Temperature                      | 80 deg C                     |
| Suitable for Storage Tank Hot Water                         | Yes                          |
| Suitable for Continuous Flow Hot Water                      | Yes                          |
| Suitable for Gravity Feed Hot Water                         | No                           |
| WARRANTY                                                    |                              |
| Warranty - Domestic Use                                     | 7 Years                      |
| Parts Replacement Only                                      | 12 Months                    |
| Please refer to Warranty Page for full Terms and Conditions |                              |