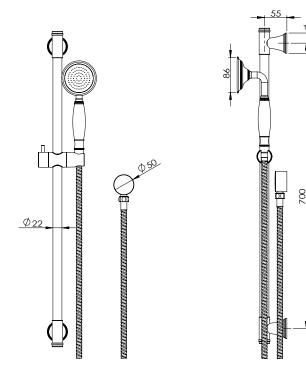

## Posh Canterbury Single Rail Shower with Wall Water Inlet Brass Gold (3 Star) 9511252

| SPECIFICATIONS                                              |                              |
|-------------------------------------------------------------|------------------------------|
| Recommended Use                                             | Domestic, Hotel & Commercial |
| Colour                                                      | Brass Gold                   |
| Finish                                                      | Polished                     |
| Material                                                    | Brass                        |
| Recommended Pressure Range                                  | 150-500 kPa                  |
| Maximum Continuous Working Temperature                      | 80 deg C                     |
| Suitable for Storage Tank Hot Water                         | Yes                          |
| Suitable for Continuous Flow Hot Water                      | Yes                          |
| Suitable for Gravity Feed Hot Water                         | No                           |
| WARRANTY                                                    |                              |
| Warranty - Domestic Use                                     | 7 Years                      |
| Parts Replacement Only                                      | 12 Months                    |
| Please refer to Warranty Page for full Terms and Conditions |                              |

Dimensions are nominal measurements only.