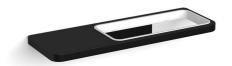

## Milli Glance Double Wall Holder with Shelf Black

## 9503896

| SPECIFICATIONS                                              |                              |
|-------------------------------------------------------------|------------------------------|
| Recommended Use                                             | Domestic, Hotel & Commercial |
| Colour                                                      | Matte Black                  |
| WARRANTY                                                    |                              |
| Replacement Only - Domestic Use                             | 15 Years                     |
| Please refer to Warranty Page for full Terms and Conditions |                              |