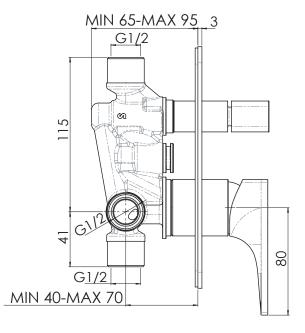

| Polished                     |
| Material                                                    | DR Brass                     |
| Recommended Pressure Range                                  | 150-500kPa                   |
| Maximum Continuous Working Pressure                         | 1000kPa                      |
| Maximum Continuous Working Temperature                      | 65 deg C                     |
| WARRANTY                                                    |                              |
| Warranty - Domestic Use                                     | 15 Years                     |
| Spare Parts & Labour                                        | 12 Months                    |
| Please refer to Warranty Page for full Terms and Conditions |                              |







Dimensions are nominal measurements only.

## **CLEANING RECOMMENDATIONS:**

We recommend the use of soapy water or approved cleaners. This product should not be cleaned with abrasive materials. Damage caused by any improper treatment is not covered by the product warranty. Refer to Warranty Conditions