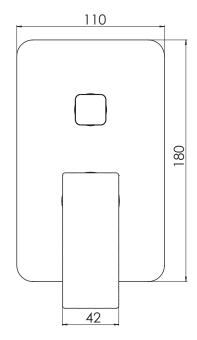

| Polished                     |
| Material                                                    | DR Brass                     |
| Recommended Pressure Range                                  | 150-500kPa                   |
| Maximum Continuous Working Pressure                         | 1000kPa                      |
| Maximum Continuous Working Temperature                      | 65 deg C                     |
| WARRANTY                                                    |                              |
| Warranty - Domestic Use                                     | 15 Years                     |
| Spare Parts & Labour                                        | 12 Months                    |
| Please refer to Warranty Page for full Terms and Conditions |                              |







Dimensions are nominal measurements only.

## **CLEANING RECOMMENDATIONS:**

We recommend the use of soapy water or approved cleaners. This product should not be cleaned with abrasive materials. Damage caused by any improper treatment is not covered by the product warranty. Refer to Warranty Conditions