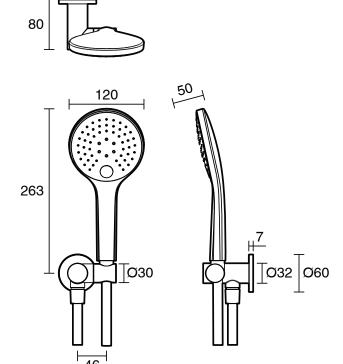

| 150 - 500 kPa                |
| Maximum Continuous Working Temperature                      | 65 deg C                     |
| Suitable for Storage Tank Hot Water                         | Yes                          |
| Suitable for Continuous Flow Hot Water                      | Yes                          |
| Suitable for Gravity Feed Hot Water                         | No                           |
| WARRANTY                                                    |                              |
| Warranty - Domestic Use                                     | 10 Years                     |
| Spare Parts & Labour                                        | 12 Months                    |
| Please refer to Warranty Page for full Terms and Conditions |                              |







Dimensions are nominal measurements only.

## **CLEANING RECOMMENDATIONS:**

We recommend the use of soapy water or approved cleaners. This product should not be cleaned with abrasive materials. Damage caused by any improper treatment is not covered by the product warranty. Refer to Warranty Conditions