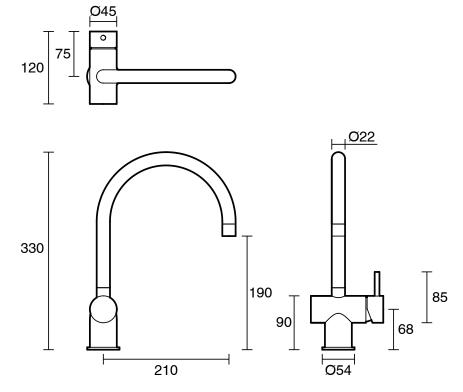

|
| Max Continuous Working Temperature (deg C)                  | 65                                           |
| Min Continuous Working Temperature (deg C)                  | 5                                            |
| Hot Water Unit Suitability                                  | Gravity Feed;Storage<br>Tank;Continuous Flow |
| WARRANTY                                                    |                                              |
| Warranty - Domestic Use (Years)                             | 15                                           |
| Spare Parts & Labour (Years)                                | 15                                           |
| Please refer to Warranty Page for full Terms and Conditions |                                              |







Dimensions are nominal measurements only.

## **CLEANING RECOMMENDATIONS:**

We recommend the use of soapy water or approved cleaners. This product should not be cleaned with abrasive materials. Damage caused by any improper treatment is not covered by the product warranty. Refer to Warranty Conditions