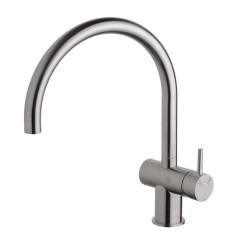

## Sussex Scala Sink Mixer Tap Large Curved Right Hand 316 Stainless Steel (4 Star) 2262976

| SPECIFICATIONS                                              |                                              |
|-------------------------------------------------------------|----------------------------------------------|
| Recommended Use                                             | Domestic;Hotel;Commercial                    |
| Colour Finish                                               | Brushed Stainless Steel                      |
| Primary Material                                            | Brass                                        |
| Recommended Pressure Range                                  | 150 - 500 kPa as per AS3500                  |
| Max Continuous Working Temperature (deg C)                  | 65                                           |
| Min Continuous Working Temperature (deg C)                  | 5                                            |
| Hot Water Unit Suitability                                  | Gravity Feed;Storage<br>Tank;Continuous Flow |
| WARRANTY                                                    |                                              |
| Warranty - Domestic Use (Years)                             | 15                                           |
| Spare Parts & Labour (Years)                                | 15                                           |
| Please refer to Warranty Page for full Terms and Conditions |                                              |