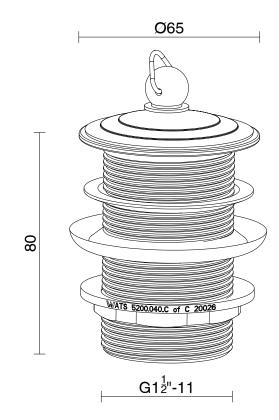

| Colour                                                      | Brushed Gold |  |
|-------------------------------------------------------------|--------------|--|
| Finish                                                      | Brushed      |  |
| Overflow Configuration                                      | No Overflow  |  |
| Waste Size                                                  | 40 mm        |  |
| WARRANTY                                                    |              |  |
| Replacement Only - Domestic Use                             | 12 Months    |  |
| Places refer to Warranty Page for full Terms and Conditions |              |  |

Please refer to Warranty Page for full Terms and Conditions

Dimensions are nominal measurements only.