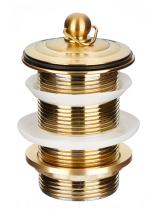

## Mizu Drift 40mm Plug & Waste with No Overflow Brushed Gold

9512183

Domestic, Hotel & Commercial

DR Brass

| SPECIFICATIONS  |
|-----------------|
| Recommended Use |
| Body Material   |
|                 |

| Colour                                                      | Brushed Gold |  |
|-------------------------------------------------------------|--------------|--|
| Finish                                                      | Brushed      |  |
| Overflow Configuration                                      | No Overflow  |  |
| Waste Size                                                  | 40 mm        |  |
| WARRANTY                                                    |              |  |
| Replacement Only - Domestic Use                             | 12 Months    |  |
| Places refer to Warranty Page for full Terms and Conditions |              |  |