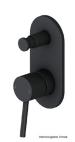

## Mizu Drift MK2 Shower Mixer Kit with Diverter Matte Black 9510605

| SPECIFICATIONS                                              |                              |
|-------------------------------------------------------------|------------------------------|
| Recommended Use                                             | Domestic, Hotel & Commercial |
| Colour                                                      | Matte Black                  |
| Finish                                                      | Matte                        |
| Body Material                                               | DR Brass                     |
| Recommended Pressure Range                                  | 150 - 500 kPa                |
| Maximum Continuous Working Temperature                      | 65 deg C                     |
| Suitable for Storage Tank Hot Water                         | Yes                          |
| Suitable for Continuous Flow Hot Water                      | Yes                          |
| Suitable for Gravity Feed Hot Water                         | No                           |
| WARRANTY                                                    |                              |
| Warranty - Domestic Use                                     | 10 Years                     |
| Spare Parts & Labour                                        | 12 Months                    |
| Please refer to Warranty Page for full Terms and Conditions |                              |