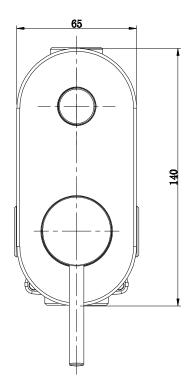

## Mizu Drift MK2 Shower Mixer Kit with Diverter Matte Black 9510605

| SPECIFICATIONS                                              |                              |
|-------------------------------------------------------------|------------------------------|
| Recommended Use                                             | Domestic, Hotel & Commercial |
| Colour                                                      | Matte Black                  |
| Finish                                                      | Matte                        |
| Body Material                                               | DR Brass                     |
| Recommended Pressure Range                                  | 150 - 500 kPa                |
| Maximum Continuous Working Temperature                      | 65 deg C                     |
| Suitable for Storage Tank Hot Water                         | Yes                          |
| Suitable for Continuous Flow Hot Water                      | Yes                          |
| Suitable for Gravity Feed Hot Water                         | No                           |
| WARRANTY                                                    |                              |
| Warranty - Domestic Use                                     | 10 Years                     |
| Spare Parts & Labour                                        | 12 Months                    |
| Please refer to Warranty Page for full Terms and Conditions |                              |

Dimensions are nominal measurements only.