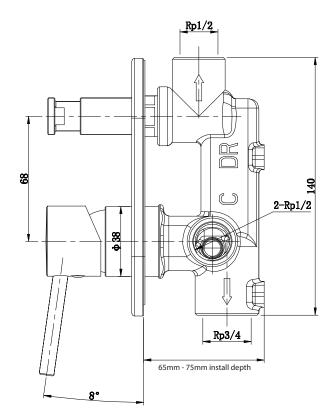

## Mizu Drift MK2 Shower Mixer Kit with Diverter Matte Black 9510605

| SPECIFICATIONS                                              |                              |
|-------------------------------------------------------------|------------------------------|
| Recommended Use                                             | Domestic, Hotel & Commercial |
| Colour                                                      | Matte Black                  |
| Finish                                                      | Matte                        |
| Body Material                                               | DR Brass                     |
| Recommended Pressure Range                                  | 150 - 500 kPa                |
| Maximum Continuous Working Temperature                      | 65 deg C                     |
| Suitable for Storage Tank Hot Water                         | Yes                          |
| Suitable for Continuous Flow Hot Water                      | Yes                          |
| Suitable for Gravity Feed Hot Water                         | No                           |
| WARRANTY                                                    |                              |
| Warranty - Domestic Use                                     | 10 Years                     |
| Spare Parts & Labour                                        | 12 Months                    |
| Please refer to Warranty Page for full Terms and Conditions |                              |

Dimensions are nominal measurements only.