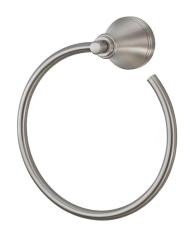

## Kado Era Towel Ring Brushed Nickel 9512124

| SPECIFICATIONS                                              |                              |
|-------------------------------------------------------------|------------------------------|
| Recommended Use                                             | Domestic, Hotel & Commercial |
| Colour                                                      | Brushed Nickel               |
| Material                                                    | Zinc/Steel                   |
| WARRANTY                                                    |                              |
| Replacement Only - Domestic Use                             | 10 Years                     |
| Parts Replacement Only                                      | 12 Months                    |
| Please refer to Warranty Page for full Terms and Conditions |                              |