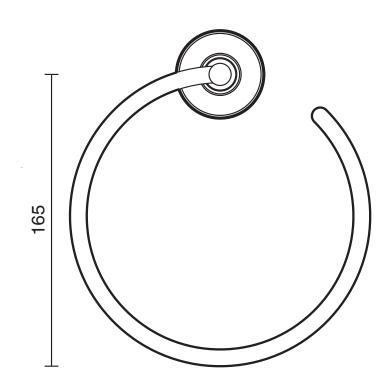

|                              |
|-------------------------------------------------------------|------------------------------|
| Recommended Use                                             | Domestic, Hotel & Commercial |
| Colour                                                      | Brushed Nickel               |
| Material                                                    | Zinc/Steel                   |
| WARRANTY                                                    |                              |
| Replacement Only - Domestic Use                             | 10 Years                     |
| Parts Replacement Only                                      | 12 Months                    |
| Please refer to Warranty Page for full Terms and Conditions |                              |







Dimensions are nominal measurements only.

## **CLEANING RECOMMENDATIONS:**

We recommend the use of soapy water or approved cleaners. This product should not be cleaned with abrasive materials. Damage caused by any improper treatment is not covered by the product warranty. Refer to Warranty Conditions