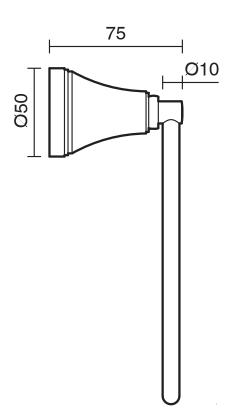

|                              |
|-------------------------------------------------------------|------------------------------|
| Recommended Use                                             | Domestic, Hotel & Commercial |
| Colour                                                      | Brushed Nickel               |
| Material                                                    | Zinc/Steel                   |
| WARRANTY                                                    |                              |
| Replacement Only - Domestic Use                             | 10 Years                     |
| Parts Replacement Only                                      | 12 Months                    |
| Please refer to Warranty Page for full Terms and Conditions |                              |







Dimensions are nominal measurements only.

## **CLEANING RECOMMENDATIONS:**

We recommend the use of soapy water or approved cleaners. This product should not be cleaned with abrasive materials. Damage caused by any improper treatment is not covered by the product warranty. Refer to Warranty Conditions