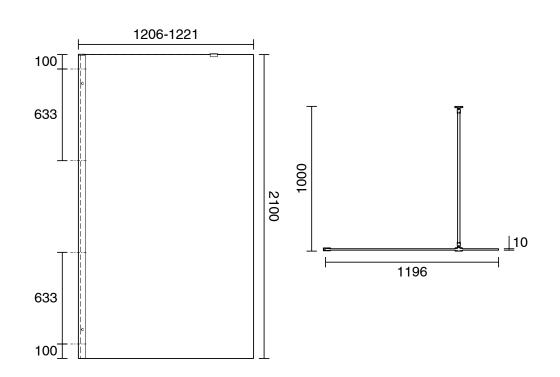

## Kado Lux Frameless Rectangular Panel with Wall Channel Clear Glass 1200mm Chrome

1710056

| SPECIFICATIONS                                              |                           |
|-------------------------------------------------------------|---------------------------|
| Recommended Use                                             | Domestic;Commercial;Hotel |
| Colour Finish                                               | Clear                     |
| Primary Material                                            | Glass                     |
| Frame Configuration                                         | Frameless                 |
| Screen Shape                                                | Rectangular               |
| Screen Fixing                                               | Channel                   |
| Screen Appearance                                           | Clear                     |
| Mounting                                                    | Wall                      |
| WARRANTY                                                    |                           |
| Warranty - Domestic Use (Years)                             | 7                         |
| Spare Parts & Labour (Years)                                | 1                         |
| Please refer to Warranty Page for full Terms and Conditions |                           |

Dimensions are nominal measurements only.