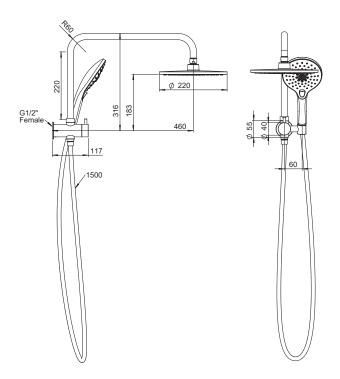

| 0 - 60°C                    |
| Suitable for Storage Tank Hot Water                         | Yes                         |
| Suitable for Continuous Flow Hot Water                      | Yes                         |
| Suitable for Gravity Feed Hot Water                         | No                          |
| Standard                                                    | AS/NZS 3662                 |
| WARRANTY                                                    |                             |
| Warranty - Domestic Use                                     | 10 Years                    |
| Spare Parts & Labour                                        | 1 Year                      |
| Please refer to Warranty Page for full Terms and Conditions |                             |









Dimensions are nominal measurements only.