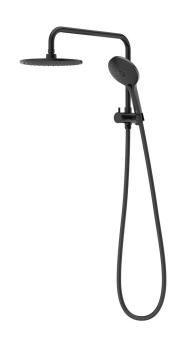

## Posh Domaine Short Twin Shower Matte Black (3\*)

| SPECIFICATIONS                                              |                             |
|-------------------------------------------------------------|-----------------------------|
| Recommended Use                                             | Domestic, Commercial, Hotel |
| Colour                                                      | Matte Black                 |
| Recommended Pressure Range                                  | 150kpa - 500kpa             |
| Max Continuous Working Pressure                             | 500kpa                      |
| Max Continuous Working Temperature                          | 0 - 60°C                    |
| Suitable for Storage Tank Hot Water                         | Yes                         |
| Suitable for Continuous Flow Hot Water                      | Yes                         |
| Suitable for Gravity Feed Hot Water                         | No                          |
| Standard                                                    | AS/NZS 3662                 |
| WARRANTY                                                    |                             |
| Warranty - Domestic Use                                     | 10 Years                    |
| Spare Parts & Labour                                        | 1 Year                      |
| Please refer to Warranty Page for full Terms and Conditions |                             |