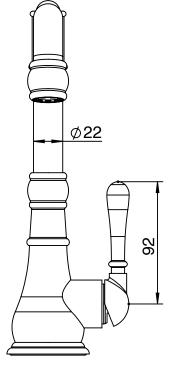

|
| Max Continuous Working Temperature                          | 80 deg C                       |
| Suitable for Storage Tank Hot Water                         | Yes                            |
| Suitable for Continuous Flow Hot Water                      | Yes                            |
| Suitable for Gravity Feed Hot Water                         | No                             |
| WARRANTY                                                    |                                |
| Warranty - Domestic Use                                     | 15 Years                       |
| Spare Parts & Labour                                        | 12 Months                      |
| Please refer to Warranty Page for full Terms and Conditions |                                |









Dimensions are nominal measurements only.

## **CLEANING RECOMMENDATIONS:**

We recommend the use of soapy water or approved cleaners. This product should not be cleaned with abrasive materials. Damage caused by any improper treatment is not covered by the product warranty. Refer to Warranty Conditions