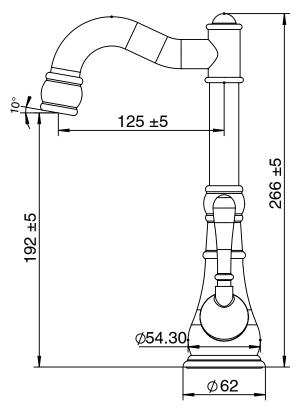

|
| Max Continuous Working Temperature                          | 80 deg C                       |
| Suitable for Storage Tank Hot Water                         | Yes                            |
| Suitable for Continuous Flow Hot Water                      | Yes                            |
| Suitable for Gravity Feed Hot Water                         | No                             |
| WARRANTY                                                    |                                |
| Warranty - Domestic Use                                     | 15 Years                       |
| Spare Parts & Labour                                        | 12 Months                      |
| Please refer to Warranty Page for full Terms and Conditions |                                |









Dimensions are nominal measurements only.

## **CLEANING RECOMMENDATIONS:**

We recommend the use of soapy water or approved cleaners. This product should not be cleaned with abrasive materials. Damage caused by any improper treatment is not covered by the product warranty. Refer to Warranty Conditions