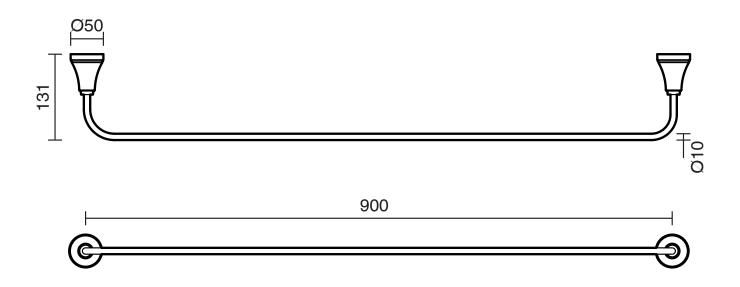

|                              |
|-------------------------------------------------------------|------------------------------|
| Recommended Use                                             | Domestic, Hotel & Commercial |
| Colour                                                      | Brass Gold                   |
| Material                                                    | Zinc/Steel                   |
| WARRANTY                                                    |                              |
| Replacement Only - Domestic Use                             | 10 Years                     |
| Parts Replacement Only                                      | 12 Months                    |
| Please refer to Warranty Page for full Terms and Conditions |                              |





Dimensions are nominal measurements only.

## **CLEANING RECOMMENDATIONS:**

We recommend the use of soapy water or approved cleaners. This product should not be cleaned with abrasive materials. Damage caused by any improper treatment is not covered by the product warranty. Refer to Warranty Conditions