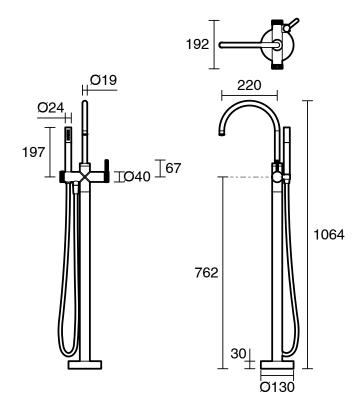

| 150 - 500 kPa as per AS3500  |
| Max Continuous Working Pressure (kPa)                       | 500                          |
| Max Continuous Working Temperature (deg C)                  | 75                           |
| Min Continuous Working Temperature (deg C)                  | 5                            |
| Hot Water Unit Suitability                                  | Storage Tank;Continuous Flow |
| WARRANTY                                                    |                              |
| Warranty - Domestic Use (Years)                             | 15                           |
| Spare Parts & Labour (Years)                                | 1                            |
| Please refer to Warranty Page for full Terms and Conditions |                              |







Dimensions are nominal measurements only.

## **CLEANING RECOMMENDATIONS:**

We recommend the use of soapy water or approved cleaners. This product should not be cleaned with abrasive materials. Damage caused by any improper treatment is not covered by the product warranty. Refer to Warranty Conditions