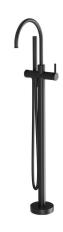

## Milli Etch Floor Mounted Bath Mixer with Hand Shower Matte Black 21877

| SPECIFICATIONS                                              |                              |
|-------------------------------------------------------------|------------------------------|
| Recommended Use                                             | Domestic;Commercial;Hotel    |
| Colour Finish                                               | Matte Black                  |
| Primary Material                                            | Lead Free Brass              |
| Recommended Pressure Range                                  | 150 - 500 kPa as per AS3500  |
| Max Continuous Working Pressure (kPa)                       | 500                          |
| Max Continuous Working Temperature (deg C)                  | 75                           |
| Min Continuous Working Temperature (deg C)                  | 5                            |
| Hot Water Unit Suitability                                  | Storage Tank;Continuous Flow |
| WARRANTY                                                    |                              |
| Warranty - Domestic Use (Years)                             | 15                           |
| Spare Parts & Labour (Years)                                | 1                            |
| Please refer to Warranty Page for full Terms and Conditions |                              |