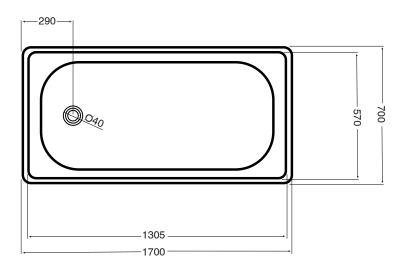

## Base Pressed Steel Bath 1700 x 700mm White 9504033

| SPECIFICATIONS                                              |                                  |
|-------------------------------------------------------------|----------------------------------|
| Recommended Use                                             | Domestic, Hotel & Commercial     |
| Material                                                    | Vitreous Enamel Pressed Steel    |
| Colour                                                      | White                            |
| Capacity                                                    | 221 ltr                          |
| Weight                                                      | 25 kg                            |
| Overflow Configuration                                      | No Overflow                      |
| Fixing                                                      | Hob mounted or checked into wall |
| Plug & Waste Size                                           | 40mm                             |
| Plug & Waste                                                | Sold Separately                  |
| WARRANTY                                                    |                                  |
| Warranty - Domestic Use                                     | 10 Years                         |
| Spare Parts & Labour                                        | 12 Months                        |
| Please refer to Warranty Page for full Terms and Conditions |                                  |

Dimensions are nominal measurements only.