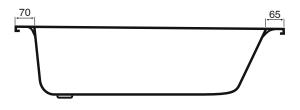

## Base Pressed Steel Bath 1700 x 700mm White 9504033

| SPECIFICATIONS                                              |                                  |
|-------------------------------------------------------------|----------------------------------|
| Recommended Use                                             | Domestic, Hotel & Commercial     |
| Material                                                    | Vitreous Enamel Pressed Steel    |
| Colour                                                      | White                            |
| Capacity                                                    | 221 ltr                          |
| Weight                                                      | 25 kg                            |
| Overflow Configuration                                      | No Overflow                      |
| Fixing                                                      | Hob mounted or checked into wall |
| Plug & Waste Size                                           | 40mm                             |
| Plug & Waste                                                | Sold Separately                  |
| WARRANTY                                                    |                                  |
| Warranty - Domestic Use                                     | 10 Years                         |
| Spare Parts & Labour                                        | 12 Months                        |
| Please refer to Warranty Page for full Terms and Conditions |                                  |

Dimensions are nominal measurements only.