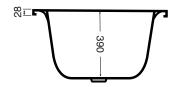

## Base Pressed Steel Bath 1700 x 700mm White 9504033

| SPECIFICATIONS                                              |                                  |
|-------------------------------------------------------------|----------------------------------|
| Recommended Use                                             | Domestic, Hotel & Commercial     |
| Material                                                    | Vitreous Enamel Pressed Steel    |
| Colour                                                      | White                            |
| Capacity                                                    | 221 ltr                          |
| Weight                                                      | 25 kg                            |
| Overflow Configuration                                      | No Overflow                      |
| Fixing                                                      | Hob mounted or checked into wall |
| Plug & Waste Size                                           | 40mm                             |
| Plug & Waste                                                | Sold Separately                  |
| WARRANTY                                                    |                                  |
| Warranty - Domestic Use                                     | 10 Years                         |
| Spare Parts & Labour                                        | 12 Months                        |
| Please refer to Warranty Page for full Terms and Conditions |                                  |

Dimensions are nominal measurements only.