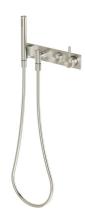

## Milli Etch Shower Mixer Tap System with Hand Shower Brushed Nickel (3 Star) 21764

| SPECIFICATIONS                                              |                               |
|-------------------------------------------------------------|-------------------------------|
| Recommended Use                                             | Domestic;Commercial;Hotel     |
| Colour Finish                                               | Brushed Nickel                |
| Primary Material                                            | Lead Free Brass               |
| Recommended Pressure Range                                  | 150 - 500 kPa as per AS3500   |
| Max Continuous Working Pressure (kPa)                       | 500                           |
| Max Continuous Working Temperature (deg C)                  | 75                            |
| Min Continuous Working Temperature (deg C)                  | 5                             |
| Hot Water Unit Suitability                                  | Storage Tank; Continuous Flow |
| WARRANTY                                                    |                               |
| Warranty - Domestic Use (Years)                             | 15                            |
| Spare Parts & Labour (Years)                                | 1                             |
| Please refer to Warranty Page for full Terms and Conditions |                               |