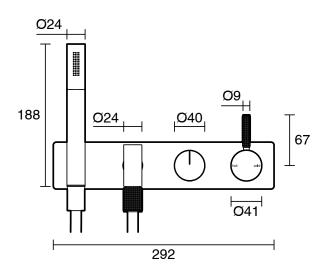

00 kPa as per AS3500   |
| Max Continuous Working Pressure (kPa)                       | 500                           |
| Max Continuous Working Temperature (deg C)                  | 75                            |
| Min Continuous Working Temperature (deg C)                  | 5                             |
| Hot Water Unit Suitability                                  | Storage Tank; Continuous Flow |
| WARRANTY                                                    |                               |
| Warranty - Domestic Use (Years)                             | 15                            |
| Spare Parts & Labour (Years)                                | 1                             |
| Please refer to Warranty Page for full Terms and Conditions |                               |











Dimensions are nominal measurements only.

## **CLEANING RECOMMENDATIONS:**

We recommend the use of soapy water or approved cleaners. This product should not be cleaned with abrasive materials. Damage caused by any improper treatment is not covered by the product warranty. Refer to Warranty Conditions