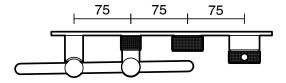

- 500 kPa as per AS3500   |
| Max Continuous Working Pressure (kPa)                       | 500                           |
| Max Continuous Working Temperature (deg C)                  | 75                            |
| Min Continuous Working Temperature (deg C)                  | 5                             |
| Hot Water Unit Suitability                                  | Storage Tank; Continuous Flow |
| WARRANTY                                                    |                               |
| Warranty - Domestic Use (Years)                             | 15                            |
| Spare Parts & Labour (Years)                                | 1                             |
| Please refer to Warranty Page for full Terms and Conditions |                               |











Dimensions are nominal measurements only.

## **CLEANING RECOMMENDATIONS:**

We recommend the use of soapy water or approved cleaners. This product should not be cleaned with abrasive materials. Damage caused by any improper treatment is not covered by the product warranty. Refer to Warranty Conditions