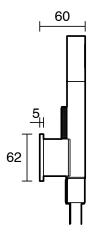

500 kPa as per AS3500   |
| Max Continuous Working Pressure (kPa)                       | 500                           |
| Max Continuous Working Temperature (deg C)                  | 75                            |
| Min Continuous Working Temperature (deg C)                  | 5                             |
| Hot Water Unit Suitability                                  | Storage Tank; Continuous Flow |
| WARRANTY                                                    |                               |
| Warranty - Domestic Use (Years)                             | 15                            |
| Spare Parts & Labour (Years)                                | 1                             |
| Please refer to Warranty Page for full Terms and Conditions |                               |











Dimensions are nominal measurements only.

## **CLEANING RECOMMENDATIONS:**

We recommend the use of soapy water or approved cleaners. This product should not be cleaned with abrasive materials. Damage caused by any improper treatment is not covered by the product warranty. Refer to Warranty Conditions