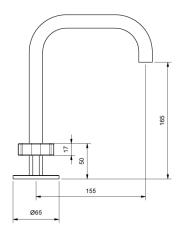

| 80 deg C                     |
| Suitable for Storage Tank Hot Water                         | Yes                          |
| Suitable for Continuous Flow Hot Water                      | Yes                          |
| Suitable for Gravity Feed Hot Water                         | No                           |
| WARRANTY                                                    |                              |
| Warranty - Domestic Use                                     | 15 Years                     |
| Spare Parts & Labour                                        | 5 Years                      |
| Please refer to Warranty Page for full Terms and Conditions |                              |
|                                                             |                              |









Dimensions are nominal measurements only.

## **CLEANING RECOMMENDATIONS:**

We recommend the use of soapy water or approved cleaners. This product should not be cleaned with abrasive materials. Damage caused by any improper treatment is not covered by the product warranty. Refer to Warranty Conditions