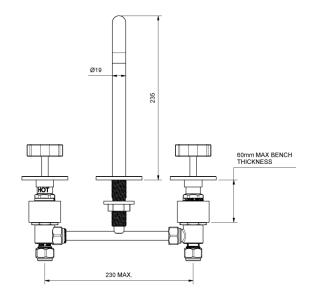

| 80 deg C                     |
| Suitable for Storage Tank Hot Water                         | Yes                          |
| Suitable for Continuous Flow Hot Water                      | Yes                          |
| Suitable for Gravity Feed Hot Water                         | No                           |
| WARRANTY                                                    |                              |
| Warranty - Domestic Use                                     | 15 Years                     |
| Spare Parts & Labour                                        | 5 Years                      |
| Please refer to Warranty Page for full Terms and Conditions |                              |
|                                                             |                              |









Dimensions are nominal measurements only.

## **CLEANING RECOMMENDATIONS:**

We recommend the use of soapy water or approved cleaners. This product should not be cleaned with abrasive materials. Damage caused by any improper treatment is not covered by the product warranty. Refer to Warranty Conditions