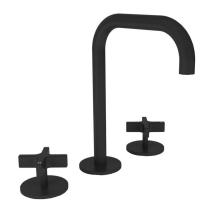

| 80 deg C                     |
| Suitable for Storage Tank Hot Water                         | Yes                          |
| Suitable for Continuous Flow Hot Water                      | Yes                          |
| Suitable for Gravity Feed Hot Water                         | No                           |
| WARRANTY                                                    |                              |
| Warranty - Domestic Use                                     | 15 Years                     |
| Spare Parts & Labour                                        | 5 Years                      |
| Please refer to Warranty Page for full Terms and Conditions |                              |
|                                                             |                              |









Dimensions are nominal measurements only.

## **CLEANING RECOMMENDATIONS:**

We recommend the use of soapy water or approved cleaners. This product should not be cleaned with abrasive materials. Damage caused by any improper treatment is not covered by the product warranty. Refer to Warranty Conditions