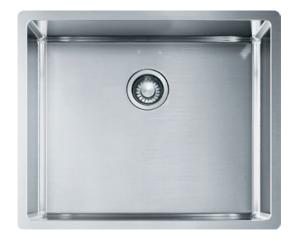

### **INSET/UNDERMOUNT/FLUSHMOUNT SINK - BXX 210-50**

| FEATURES           |                                                      |
|--------------------|------------------------------------------------------|
| Model              | BXX 210-50                                           |
| Bowl configuration | Single bowl                                          |
| Bowl(s)            | Stainless steel with cr=12 mm corners and rear waste |
| Finish             | Stainless steel                                      |
| Fixing             | Fixing clips                                         |
| Colours            | N/A                                                  |