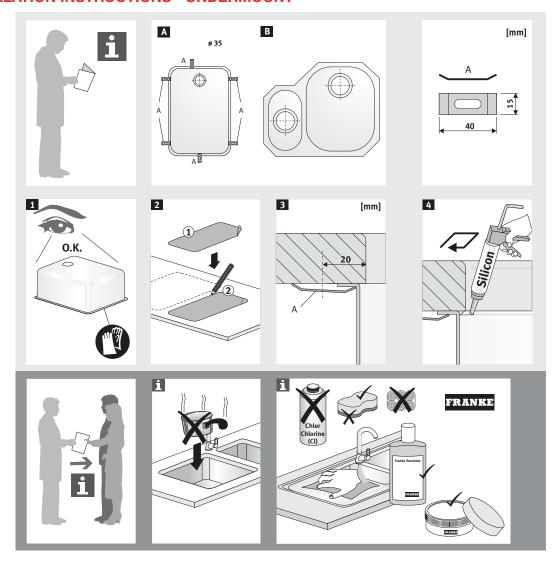

#### **INSTALLATION INSTRUCTIONS - UNDERMOUNT**

#### **CLEANING RECOMMENDATIONS**

We recommend the use of soapy water or approved cleaners.

This product should not be cleaned with abrasive materials.

Damage caused by any improper treatment is not covered by the product warranty - refer to Warranty Conditions.