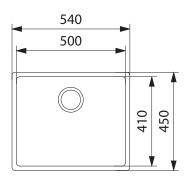

### **INSET/UNDERMOUNT/FLUSHMOUNT SINK - BXX 210-50**

| FEATURES           |                                                      |
|--------------------|------------------------------------------------------|
| Model              | BXX 210-50                                           |
| Bowl configuration | Single bowl                                          |
| Bowl(s)            | Stainless steel with cr=12 mm corners and rear waste |
| Finish             | Stainless steel                                      |
| Fixing             | Fixing clips                                         |
| Colours            | N/A                                                  |