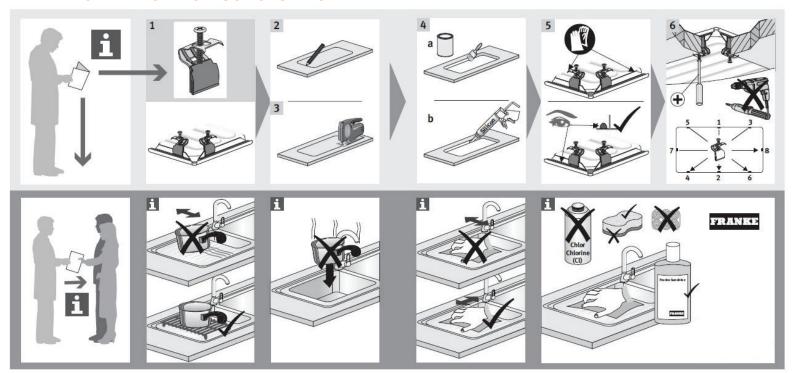

#### **INSTALLATION INSTRUCTIONS - INSET**

#### **CLEANING RECOMMENDATIONS**

We recommend the use of soapy water or approved cleaners.

This product should not be cleaned with abrasive materials.

Damage caused by any improper treatment is not covered by the product warranty - refer to Warranty Conditions.