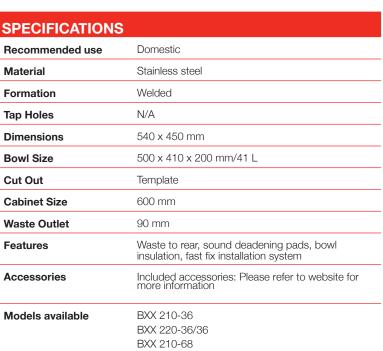

### **INSET/UNDERMOUNT/FLUSHMOUNT SINK - BXX 210-50**

| FEATURES           |                                                      |
|--------------------|------------------------------------------------------|
| Model              | BXX 210-50                                           |
| Bowl configuration | Single bowl                                          |
| Bowl(s)            | Stainless steel with cr=12 mm corners and rear waste |
| Finish             | Stainless steel                                      |
| Fixing             | Fixing clips                                         |
| Colours            | N/A                                                  |