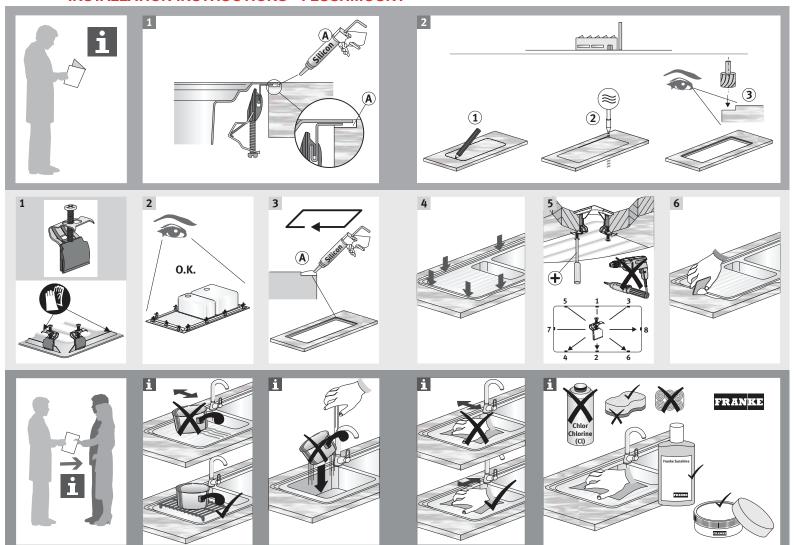

#### **INSTALLATION INSTRUCTIONS - INSET**

#### **CLEANING RECOMMENDATIONS**

We recommend the use of soapy water or approved cleaners.

This product should not be cleaned with abrasive materials.

Damage caused by any improper treatment is not covered by the product warranty - refer to Warranty Conditions.