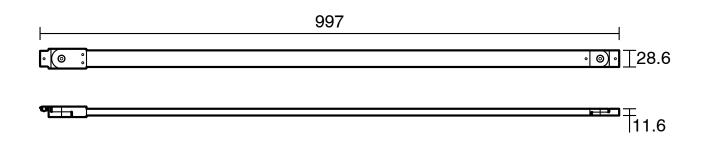

|                           |
|-------------------------------------------------------------|---------------------------|
| Recommended Use                                             | Domestic;Commercial;Hotel |
| Colour Finish                                               | Matte Black               |
| Primary Material                                            | Stainless Steel           |
| WARRANTY                                                    |                           |
| Warranty - Domestic Use (Years)                             | 7                         |
| Spare Parts & Labour (Years)                                | 1                         |
| Please refer to Warranty Page for full Terms and Conditions |                           |





Dimensions are nominal measurements only.

## **CLEANING RECOMMENDATIONS:**

We recommend the use of soapy water or approved cleaners. This product should not be cleaned with abrasive materials. Damage caused by any improper treatment is not covered by the product warranty. Refer to Warranty Conditions

Disclaimer: Products in this specification manual must by regulation be installed by licensed and registered trade people. The manufacturer/distributor reserves the right to vary specifications or delete models from their range without prior notification. Dimensions are nominal measurements only. Dimensions and set-outs listed are correct at time of publication however the manufacturer/distributor takes no responsibility for printing errors.

Published 27/03/2025