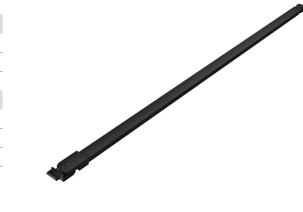

|                           |
|-------------------------------------------------------------|---------------------------|
| Recommended Use                                             | Domestic;Commercial;Hotel |
| Colour Finish                                               | Matte Black               |
| Primary Material                                            | Stainless Steel           |
| WARRANTY                                                    |                           |
| Warranty - Domestic Use (Years)                             | 7                         |
| Spare Parts & Labour (Years)                                | 1                         |
| Please refer to Warranty Page for full Terms and Conditions |                           |





Dimensions are nominal measurements only.

## **CLEANING RECOMMENDATIONS:**

We recommend the use of soapy water or approved cleaners. This product should not be cleaned with abrasive materials. Damage caused by any improper treatment is not covered by the product warranty. Refer to Warranty Conditions

Disclaimer: Products in this specification manual must by regulation be installed by licensed and registered trade people. The manufacturer/distributor reserves the right to vary specifications or delete models from their range without prior notification. Dimensions are nominal measurements only. Dimensions and set-outs listed are correct at time of publication however the manufacturer/distributor takes no responsibility for printing errors.

Published 27/03/2025