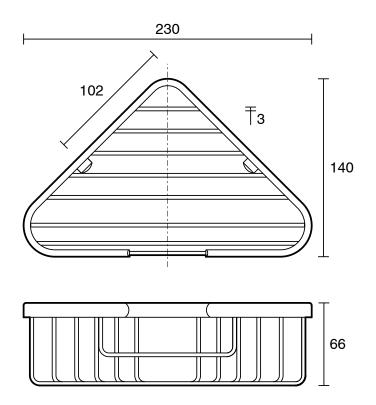

|                           |
|-------------------------------------------------------------|---------------------------|
| Recommended Use                                             | Domestic;Hotel;Commercial |
| Colour Finish                                               | Chrome                    |
| Primary Material                                            | Brass                     |
| WARRANTY                                                    |                           |
| Replacement Only - Domestic Use (Years)                     | 10                        |
| Parts Replacement Only (Years)                              | 1                         |
| Please refer to Warranty Page for full Terms and Conditions |                           |





Dimensions are nominal measurements only.

## **CLEANING RECOMMENDATIONS:**

We recommend the use of soapy water or approved cleaners. This product should not be cleaned with abrasive materials. Damage caused by any improper treatment is not covered by the product warranty. Refer to Warranty Conditions