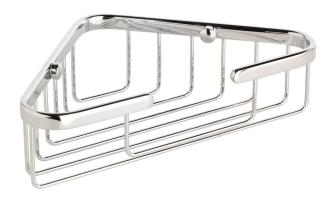

## **Posh Solus Large Wire Corner Basket Chrome**

## 2260173

| SPECIFICATIONS                                              |                           |
|-------------------------------------------------------------|---------------------------|
| Recommended Use                                             | Domestic;Hotel;Commercial |
| Colour Finish                                               | Chrome                    |
| Primary Material                                            | Brass                     |
| WARRANTY                                                    |                           |
| Replacement Only - Domestic Use (Years)                     | 10                        |
| Parts Replacement Only (Years)                              | 1                         |
| Please refer to Warranty Page for full Terms and Conditions |                           |