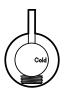

|
| Max Continuous Working Temperature (deg C)                  | 65                                           |
| Min Continuous Working Temperature (deg C)                  | 5                                            |
| Hot Water Unit Suitability                                  | Gravity Feed;Storage<br>Tank;Continuous Flow |
| WARRANTY                                                    |                                              |
| Warranty - Domestic Use (Years)                             | 15                                           |
| Spare Parts & Labour (Years)                                | 15                                           |
| Please refer to Warranty Page for full Terms and Conditions |                                              |















Dimensions are nominal measurements only.

## **CLEANING RECOMMENDATIONS:**

We recommend the use of soapy water or approved cleaners. This product should not be cleaned with abrasive materials. Damage caused by any improper treatment is not covered by the product warranty. Refer to Warranty Conditions