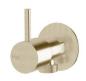

## Sussex Scala Washing Machine Stops LUX PVD Brushed Platinum Gold 2268306

| SPECIFICATIONS                                              |                                              |
|-------------------------------------------------------------|----------------------------------------------|
| Recommended Use                                             | Domestic;Hotel;Commercial                    |
| Colour Finish                                               | Brushed Platinum Gold                        |
| Primary Material                                            | Brass                                        |
| Recommended Pressure Range                                  | 150 - 500 kPa as per AS3500                  |
| Max Continuous Working Temperature (deg C)                  | 65                                           |
| Min Continuous Working Temperature (deg C)                  | 5                                            |
| Hot Water Unit Suitability                                  | Gravity Feed;Storage<br>Tank;Continuous Flow |
| WARRANTY                                                    |                                              |
| Warranty - Domestic Use (Years)                             | 15                                           |
| Spare Parts & Labour (Years)                                | 15                                           |
| Please refer to Warranty Page for full Terms and Conditions |                                              |