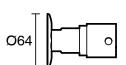

|
| Max Continuous Working Temperature (deg C)                  | 65                                           |
| Min Continuous Working Temperature (deg C)                  | 5                                            |
| Hot Water Unit Suitability                                  | Gravity Feed;Storage<br>Tank;Continuous Flow |
| WARRANTY                                                    |                                              |
| Warranty - Domestic Use (Years)                             | 15                                           |
| Spare Parts & Labour (Years)                                | 15                                           |
| Please refer to Warranty Page for full Terms and Conditions |                                              |















Dimensions are nominal measurements only.

## **CLEANING RECOMMENDATIONS:**

We recommend the use of soapy water or approved cleaners. This product should not be cleaned with abrasive materials. Damage caused by any improper treatment is not covered by the product warranty. Refer to Warranty Conditions