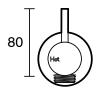

|
| Max Continuous Working Temperature (deg C)                  | 65                                           |
| Min Continuous Working Temperature (deg C)                  | 5                                            |
| Hot Water Unit Suitability                                  | Gravity Feed;Storage<br>Tank;Continuous Flow |
| WARRANTY                                                    |                                              |
| Warranty - Domestic Use (Years)                             | 15                                           |
| Spare Parts & Labour (Years)                                | 15                                           |
| Please refer to Warranty Page for full Terms and Conditions |                                              |















Dimensions are nominal measurements only.

## **CLEANING RECOMMENDATIONS:**

We recommend the use of soapy water or approved cleaners. This product should not be cleaned with abrasive materials. Damage caused by any improper treatment is not covered by the product warranty. Refer to Warranty Conditions