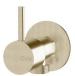

## Sussex Scala Washing Machine Stops LUX PVD Brushed Platinum Gold 2268306

| SPECIFICATIONS                                              |                                              |
|-------------------------------------------------------------|----------------------------------------------|
| Recommended Use                                             | Domestic;Hotel;Commercial                    |
| Colour Finish                                               | Brushed Platinum Gold                        |
| Primary Material                                            | Brass                                        |
| Recommended Pressure Range                                  | 150 - 500 kPa as per AS3500                  |
| Max Continuous Working Temperature (deg C)                  | 65                                           |
| Min Continuous Working Temperature (deg C)                  | 5                                            |
| Hot Water Unit Suitability                                  | Gravity Feed;Storage<br>Tank;Continuous Flow |
| WARRANTY                                                    |                                              |
| Warranty - Domestic Use (Years)                             | 15                                           |
| Spare Parts & Labour (Years)                                | 15                                           |
| Please refer to Warranty Page for full Terms and Conditions |                                              |