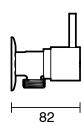

|
| Max Continuous Working Temperature (deg C)                  | 65                                           |
| Min Continuous Working Temperature (deg C)                  | 5                                            |
| Hot Water Unit Suitability                                  | Gravity Feed;Storage<br>Tank;Continuous Flow |
| WARRANTY                                                    |                                              |
| Warranty - Domestic Use (Years)                             | 15                                           |
| Spare Parts & Labour (Years)                                | 15                                           |
| Please refer to Warranty Page for full Terms and Conditions |                                              |















Dimensions are nominal measurements only.

## **CLEANING RECOMMENDATIONS:**

We recommend the use of soapy water or approved cleaners. This product should not be cleaned with abrasive materials. Damage caused by any improper treatment is not covered by the product warranty. Refer to Warranty Conditions