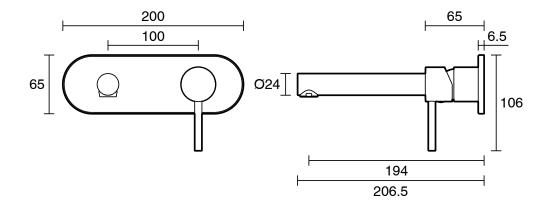

## Mizu Drift Wall Basin / Bath Mixer Set with Straight Spout Kit Brushed Nickel (6 Star) 2267377

| Domestic;Commercial;Hotel                                   |  |
|-------------------------------------------------------------|--|
| Brushed Nickel                                              |  |
| Lead Free Brass                                             |  |
|                                                             |  |
| 10                                                          |  |
| 1                                                           |  |
| Please refer to Warranty Page for full Terms and Conditions |  |
|                                                             |  |

Dimensions are nominal measurements only.