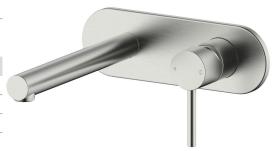

## Mizu Drift Wall Basin / Bath Mixer Set with Straight Spout Kit Brushed Nickel (6 Star) 2267377

| Domestic;Commercial;Hotel                                   |  |
|-------------------------------------------------------------|--|
| Brushed Nickel                                              |  |
| Lead Free Brass                                             |  |
|                                                             |  |
| 10                                                          |  |
| 1                                                           |  |
| Please refer to Warranty Page for full Terms and Conditions |  |
|                                                             |  |