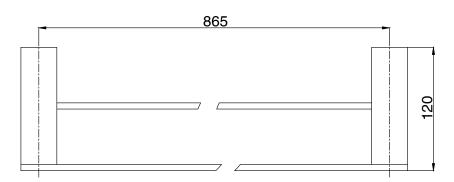

## Mizu Soothe Double Towel Rail 900mm Brushed Brass

Dimensions are nominal measurements only.