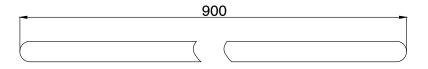

## Mizu Soothe Double Towel Rail 900mm Brushed Brass

Dimensions are nominal measurements only.