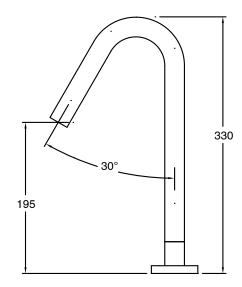

ass                      |
| Recommended Pressure Range                                  | 150 - 500 kPa as per AS3500   |
| Max Continuous Working Temperature (deg C)                  | 65                            |
| Min Continuous Working Temperature (deg C)                  | 5                             |
| Hot Water Unit Suitability                                  | Storage Tank; Continuous Flow |
| WARRANTY                                                    |                               |
| Warranty - Domestic Use (Years)                             | 15                            |
| Spare Parts & Labour (Years)                                | 1                             |
| Please refer to Warranty Page for full Terms and Conditions |                               |









Dimensions are nominal measurements only.

## **CLEANING RECOMMENDATIONS:**

We recommend the use of soapy water or approved cleaners. This product should not be cleaned with abrasive materials. Damage caused by any improper treatment is not covered by the product warranty. Refer to Warranty Conditions