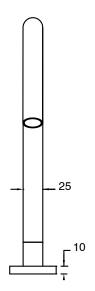

Brass                      |
| Recommended Pressure Range                                  | 150 - 500 kPa as per AS3500   |
| Max Continuous Working Temperature (deg C)                  | 65                            |
| Min Continuous Working Temperature (deg C)                  | 5                             |
| Hot Water Unit Suitability                                  | Storage Tank; Continuous Flow |
| WARRANTY                                                    |                               |
| Warranty - Domestic Use (Years)                             | 15                            |
| Spare Parts & Labour (Years)                                | 1                             |
| Please refer to Warranty Page for full Terms and Conditions |                               |









Dimensions are nominal measurements only.

## **CLEANING RECOMMENDATIONS:**

We recommend the use of soapy water or approved cleaners. This product should not be cleaned with abrasive materials. Damage caused by any improper treatment is not covered by the product warranty. Refer to Warranty Conditions