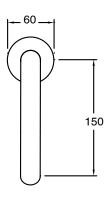

s                      |
| Recommended Pressure Range                                  | 150 - 500 kPa as per AS3500   |
| Max Continuous Working Temperature (deg C)                  | 65                            |
| Min Continuous Working Temperature (deg C)                  | 5                             |
| Hot Water Unit Suitability                                  | Storage Tank; Continuous Flow |
| WARRANTY                                                    |                               |
| Warranty - Domestic Use (Years)                             | 15                            |
| Spare Parts & Labour (Years)                                | 1                             |
| Please refer to Warranty Page for full Terms and Conditions |                               |









Dimensions are nominal measurements only.

## **CLEANING RECOMMENDATIONS:**

We recommend the use of soapy water or approved cleaners. This product should not be cleaned with abrasive materials. Damage caused by any improper treatment is not covered by the product warranty. Refer to Warranty Conditions