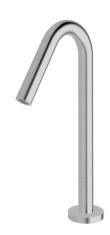

## Milli Pure Hob Spa Outlet Satin Chrome 2299305

| SPECIFICATIONS                                              |                               |
|-------------------------------------------------------------|-------------------------------|
| Recommended Use                                             | Domestic;Hotel;Commercial     |
| Colour Finish                                               | Satin Chrome                  |
| Primary Material                                            | DR Brass                      |
| Recommended Pressure Range                                  | 150 - 500 kPa as per AS3500   |
| Max Continuous Working Temperature (deg C)                  | 65                            |
| Min Continuous Working Temperature (deg C)                  | 5                             |
| Hot Water Unit Suitability                                  | Storage Tank; Continuous Flow |
| WARRANTY                                                    |                               |
| Warranty - Domestic Use (Years)                             | 15                            |
| Spare Parts & Labour (Years)                                | 1                             |
| Please refer to Warranty Page for full Terms and Conditions |                               |